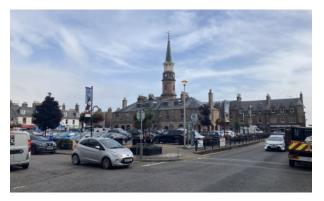

### Banff Town Centre Health Check 2022 Review Summary

#### **Town Centre Update**

2021 View

2022 View

A number of changes were noted through the site survey work in September 2022 compared to September 2021. Most notably, the urban realm improvement works on Bridge Street were complete and the street was fully open to both pedestrians and traffic.