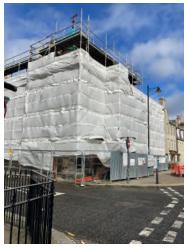

#### 2022 View

A number of changes were noted through the site survey work in September 2022 compared to September 2021. The former Cruickshanks shop in The Square was previously vacant and requiring maintenance. During the site visit in 2022 there were renovation works being undertaken to convert the building into a community workshop and café which will be a positive enhancement, once complete, to the town centre.