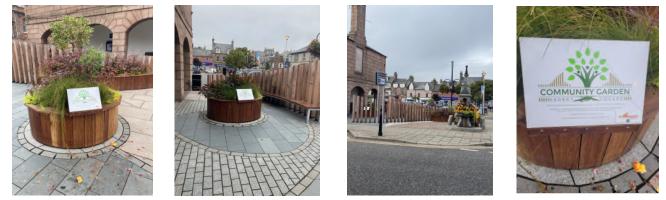

#### 2022 View

A number of changes were noted through the site survey work in September 2022 compared to September 2021. One of these was the completion and opening of the Community Garden within Market Square. This project has provided a bright and pleasant seating area within the town centre where people can congregate.