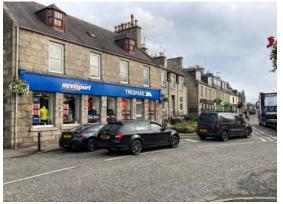

### Macduff Town Centre Health Check 2022 Review Summary

#### **Town Centre Update**

#### 2021 View

#### 2022 View

Few changes were noted through the site survey work in September 2022 compared to September 2021. However, the inclusion of some public art on vacant units has helped to enhance vacant properties add some visual vibrancy and improving the street scene.