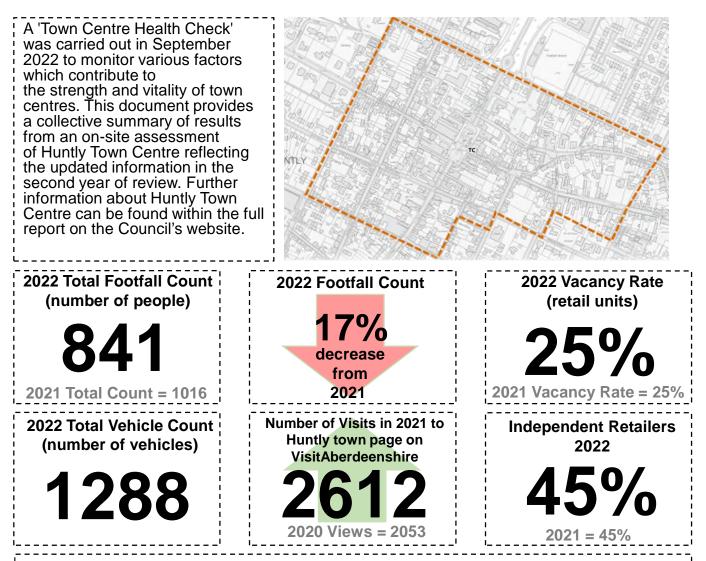

### Huntly Town Centre Health Check 2022 Review Summary

#### **Town Centre Update**

#### 2021 View

#### 2022 View

A number of changes were noted through the site survey work in September 2022 compared to September 2021. The former Cruickshanks shop in The Square was previously vacant and requiring maintenance. During the site visit in 2022 there were renovation works being undertaken to convert the building into a community workshop and café which will be a positive enhancement, once complete, to the town centre.