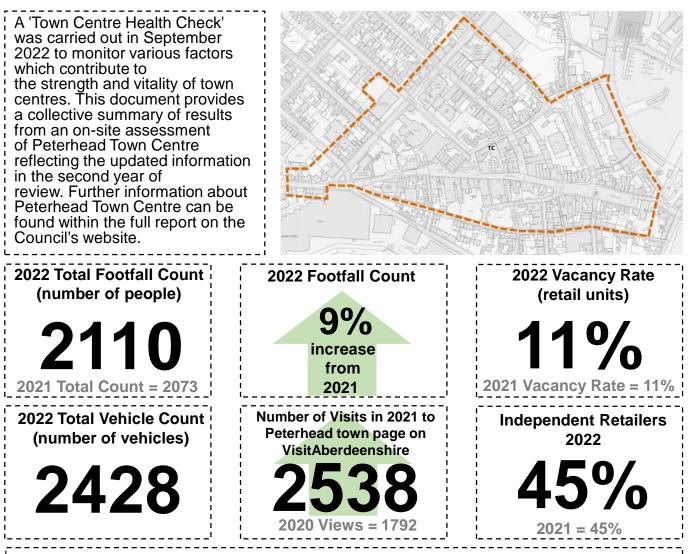

### Peterhead Town Centre Health Check 2022 Review Summary

#### Town Centre Update

#### 2021 View

2022 View

A number of changes were noted through the site survey work in September 2022 compared to September 2021. One of these was the prominent shop unit that was vacant within the 2021 Town Centre Health Check has been brought back into retail use. The shop unit now actively contributes to the vibrancy and vitality of Marischal Street area.