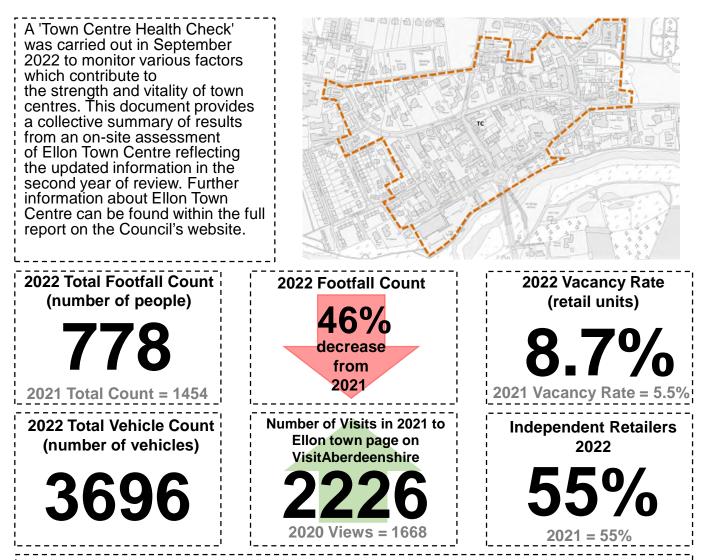

### Ellon Town Centre Health Check 2022 Review Summary

#### **Town Centre Update**

#### 2021 View

#### 2022 View

Few changes were noted through the site survey work in September 2022 compared to September 2021. However, a previously vacant unit with Neil Ross Square is now in active use which is encouraging. In addition, several planning applications were approved from Aug 2021-2022 for change of uses and alterations related to existing businesses.