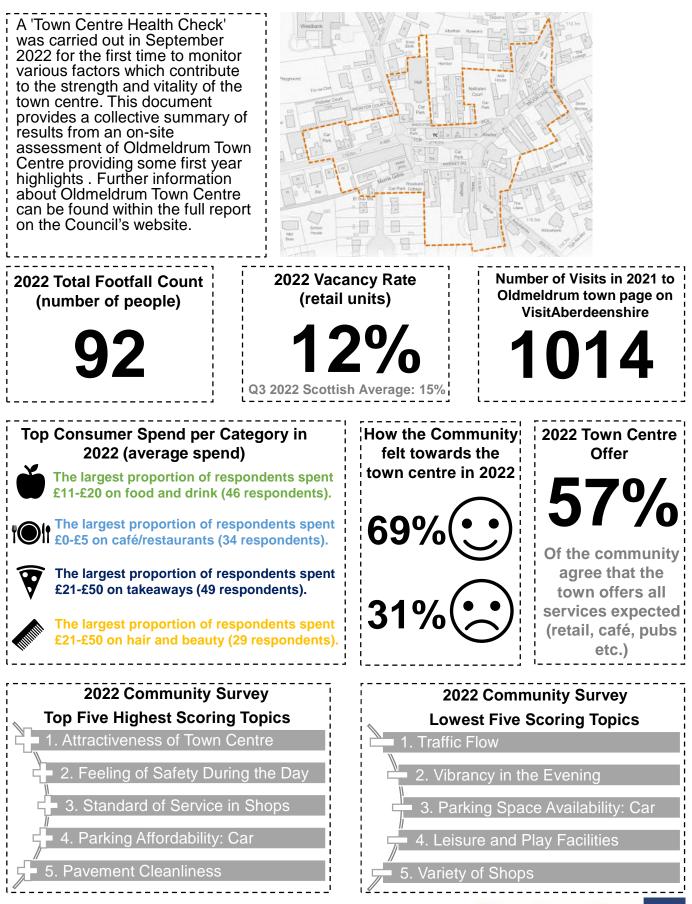

ea within the town centre where people can congregate.



### Turriff Town Centre Health Check 2022 Review Summary



#### **Town Centre Update**

2022 View

#### 2021 View



A number of changes were noted through the site survey work in September 2022 compared to September 2021. One of which was the installation of additional benches, which was a community desire coming through from the 2021 survey responses, these have been installed at the Turra Coo area.



### **Aboyne Town Centre Health Check** 2022 Summary



### **Alford Town Centre Health Check** 2022 Summary



### **Kemnay Town Centre Health Check** 2022 Summary



### Laurencekirk Town Centre Health Check 2022 Summary



### Mintlaw Town Centre Health Check 2022 Summary



### Oldmeldrum Town Centre Health Check 2022 Summary



Aberdeenshire

### Portlethen Town Centre Health Check 2022 Summary



### Westhill Town Centre Health Check 2022 Summary