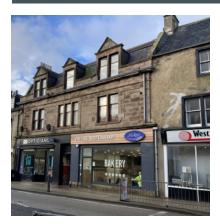

#### 2021 View

2022 View

A number of changes were noted through the site survey work in September 2022 compared to September 2021. The former Subway unit was vacant in 2021 and attracted a number of comments through the 2021 community survey noting the building was 'an eyesore' and a desire to see the building brought back into use. Over the year since the survey the building has been renovated and opened as a restaurant, which adds to the vibrancy of the town centre.