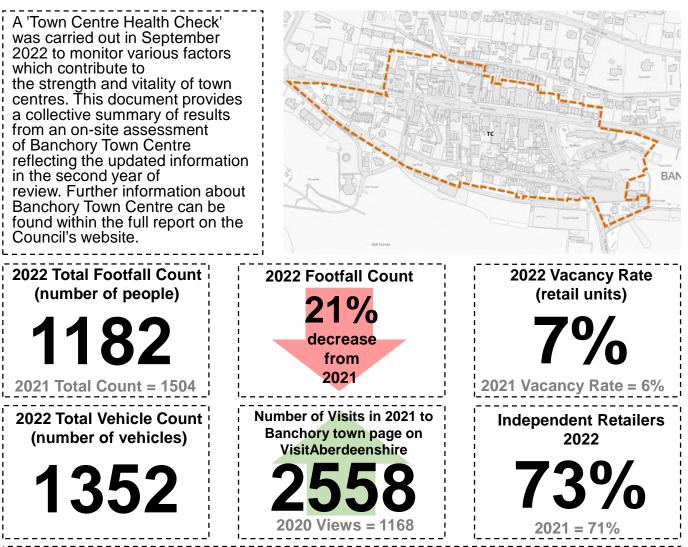

### Banchory Town Centre Health Check 2022 Review Summary

### Town Centre Update

#### 2021 View

2022 View

A number of changes were noted through the site survey work in September 2022 compared to September 2021. The former Subway unit was vacant in 2021 and attracted a number of comments through the 2021 community survey noting the building was 'an eyesore' and a desire to see the building brought back into use. Over the year since the survey the building has been renovated and opened as a restaurant, which adds to the vibrancy of the town centre.