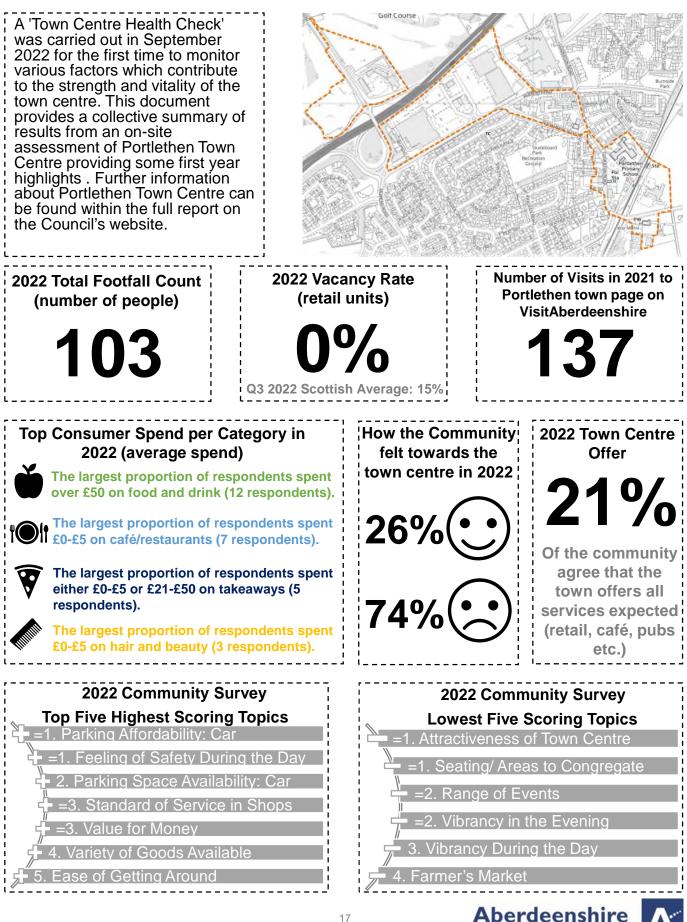

own Centre Health Check 2022 Review Summary



#### **Town Centre Update**

2022 View

#### 2021 View



A number of changes were noted through the site survey work in September 2022 compared to September 2021. One of which was the installation of additional benches, which was a community desire coming through from the 2021 survey responses, these have been installed at the Turra Coo area.



### **Aboyne Town Centre Health Check** 2022 Summary



### **Alford Town Centre Health Check** 2022 Summary



### **Kemnay Town Centre Health Check** 2022 Summary



### Laurencekirk Town Centre Health Check 2022 Summary



### Mintlaw Town Centre Health Check 2022 Summary



### Oldmeldrum Town Centre Health Check 2022 Summary



Aberdeenshire

### Portlethen Town Centre Health Check 2022 Summary



### Westhill Town Centre Health Check 2022 Summary