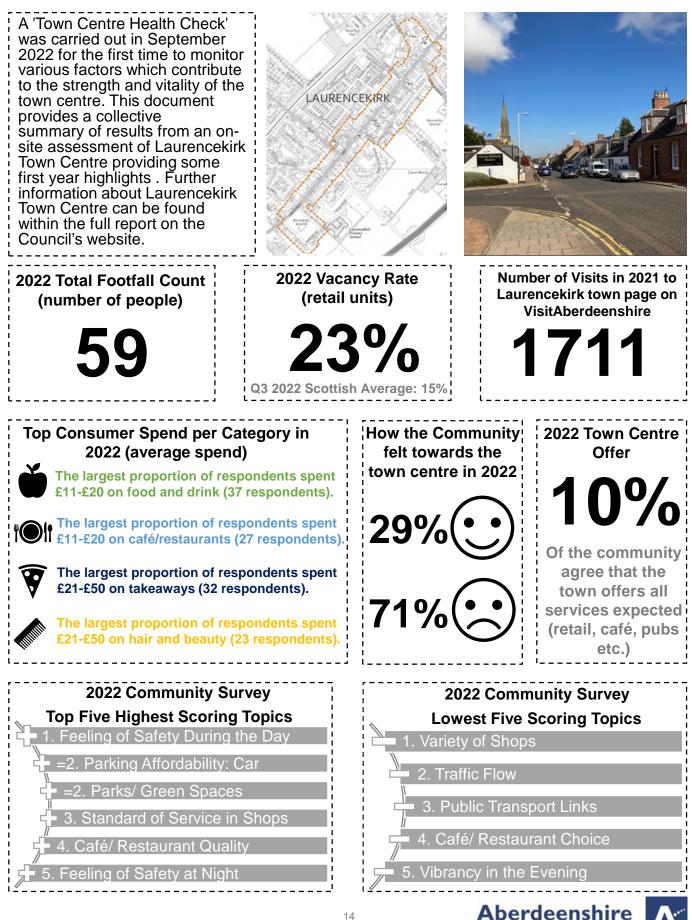

ning of the Community Garden within Market Square. This project has provided a bright and pleasant seating area within the town centre where people can congregate.



### Turriff Town Centre Health Check 2022 Review Summary



#### **Town Centre Update**

2022 View

#### 2021 View



A number of changes were noted through the site survey work in September 2022 compared to September 2021. One of which was the installation of additional benches, which was a community desire coming through from the 2021 survey responses, these have been installed at the Turra Coo area.



### **Aboyne Town Centre Health Check** 2022 Summary



### **Alford Town Centre Health Check** 2022 Summary



### **Kemnay Town Centre Health Check** 2022 Summary



### Laurencekirk Town Centre Health Check 2022 Summary



### Mintlaw Town Centre Health Check 2022 Summary



### Oldmeldrum Town Centre Health Check 2022 Summary



Aberdeenshire

### Portlethen Town Centre Health Check 2022 Summary



### Westhill Town Centre Health Check 2022 Summary