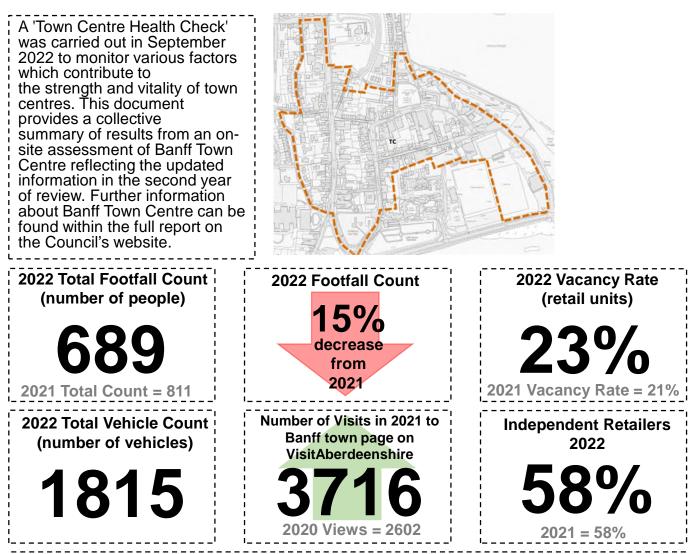

### Banff Town Centre Health Check 2022 Review Summary

#### **Town Centre Update**

2021 View

2022 View

A number of changes were noted through the site survey work in September 2022 compared to September 2021. Most notably, the urban realm improvement works on Bridge Street were complete and the street was fully open to both pedestrians and traffic.