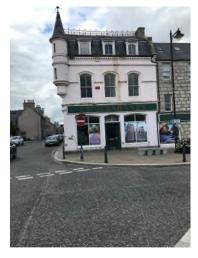

#### 2022 View

A number of changes were noted through the site survey work in September 2022 compared to September 2021. The former Cruickshanks shop in The Square was previously vacant and requiring maintenance. During the site visit in 2022 there were renovation works being undertaken to convert the building into a community workshop and café which will be a positive enhancement, once complete, to the town centre.