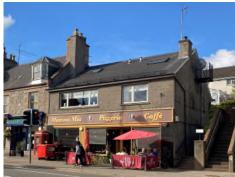

#### 2021 View

2022 View

A number of changes were noted through the site survey work in September 2022 compared to September 2021. The former Subway unit was vacant in 2021 and attracted a number of comments through the 2021 community survey noting the building was 'an eyesore' and a desire to see the building brought back into use. Over the year since the survey the building has been renovated and opened as a restaurant, which adds to the vibrancy of the town centre.