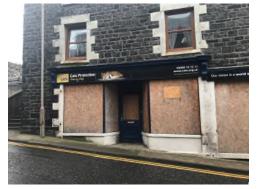

### Macduff Town Centre Health Check 2022 Review Summary

#### **Town Centre Update**

#### 2021 View

#### 2022 View

Few changes were noted through the site survey work in September 2022 compared to September 2021. However, the inclusion of some public art on vacant units has helped to enhance vacant properties add some visual vibrancy and improving the street scene.