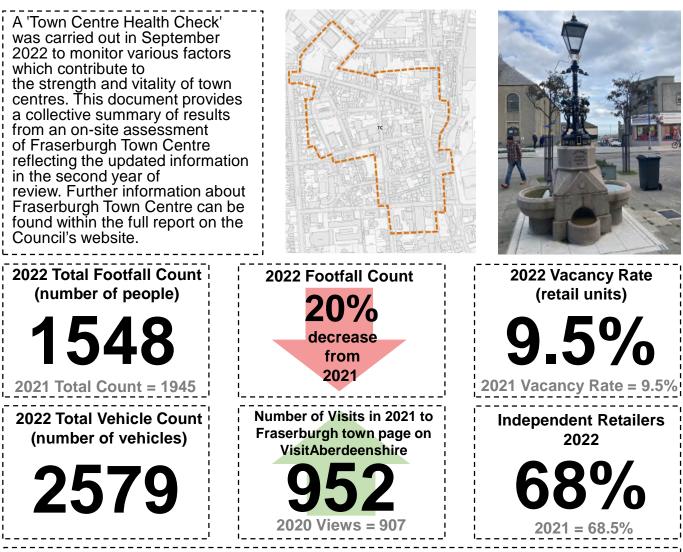

# Fraserburgh Town Centre Health Check 2022 Review Summary

#### **Town Centre Update**

2021 View

2022 View

A number of changes were noted through the site survey work in September 2022 compared to September 2021. One of these was the completion of the Glover Birthplace Project and the opening of the Glover Gardens. This project has provided a bright and quiet seating area within the town centre where people can go and be surrounded by nature.