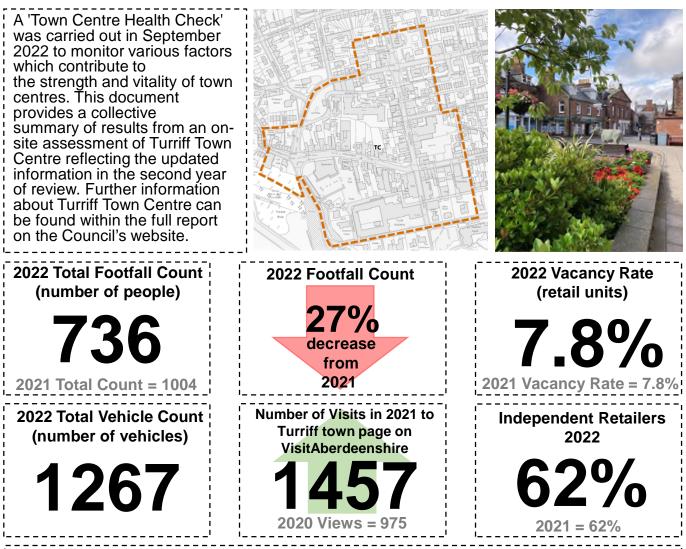

### Turriff Town Centre Health Check 2022 Review Summary

#### **Town Centre Update**

2022 View

#### 2021 View

A number of changes were noted through the site survey work in September 2022 compared to September 2021. One of which was the installation of additional benches, which was a community desire coming through from the 2021 survey responses, these have been installed at the Turra Coo area.