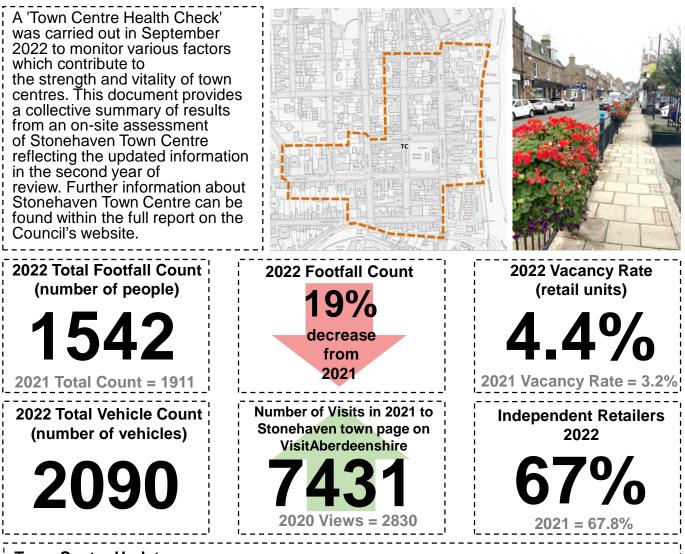

### Stonehaven Town Centre Health Check 2022 Review Summary

#### **Town Centre Update**

#### 2022 View

A number of changes were noted through the site survey work in September 2022 compared to September 2021. One of these was the completion and opening of the Community Garden within Market Square. This project has provided a bright and pleasant seating area within the town centre where people can congregate.