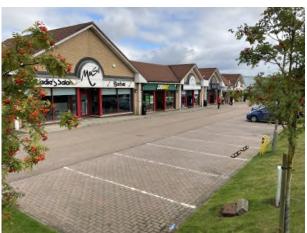

### TOWN CENTRE HEALTH CHECK SEPTEMBER 2022

### SUMMARY SHEETS



## CONTENTS

| Town            | Page |
|-----------------|------|
| Principal Towns |      |
| Banchory        | 1    |
| Banff           | 2    |
| Ellon           | 3    |
| Fraserburgh     | 4    |
| Huntly          | 5    |
| Inverurie       | 6    |
| Macduff         | 7    |
| Peterhead       | 8    |
| Stonehaven      | 9    |
| Turriff         | 10   |
| Academy Towns   |      |
| Aboyne          | 11   |
| Alford          | 12   |
| Kemnay          | 13   |
| Laurencekirk    | 14   |
| Mintlaw         | 15   |
| Oldmeldrum      | 16   |
| Portlethen      | 17   |
| Westhill        | 18   |









### Banchory Town Centre Health Check 2022 Review Summary



### Town Centre Update

#### 2021 View



2022 V