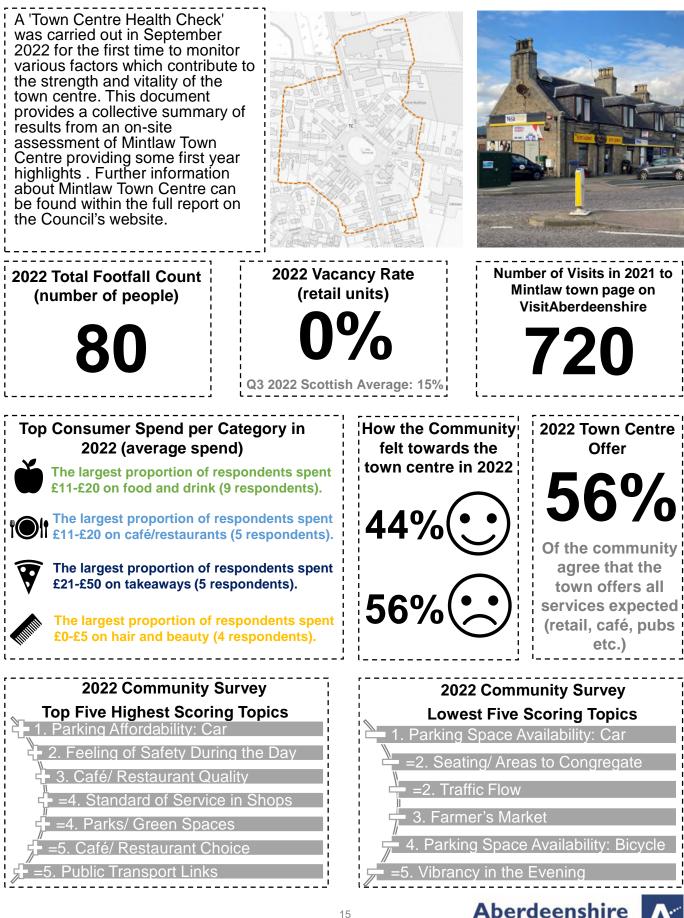

is project has provided a bright and pleasant seating area within the town centre where people can congregate.



### Turriff Town Centre Health Check 2022 Review Summary



#### **Town Centre Update**

2022 View

#### 2021 View



A number of changes were noted through the site survey work in September 2022 compared to September 2021. One of which was the installation of additional benches, which was a community desire coming through from the 2021 survey responses, these have been installed at the Turra Coo area.



### **Aboyne Town Centre Health Check** 2022 Summary



### **Alford Town Centre Health Check** 2022 Summary



### **Kemnay Town Centre Health Check** 2022 Summary



### Laurencekirk Town Centre Health Check 2022 Summary



### Mintlaw Town Centre Health Check 2022 Summary



### Oldmeldrum Town Centre Health Check 2022 Summary



Aberdeenshire

### Portlethen Town Centre Health Check 2022 Summary



### Westhill Town Centre Health Check 2022 Summary