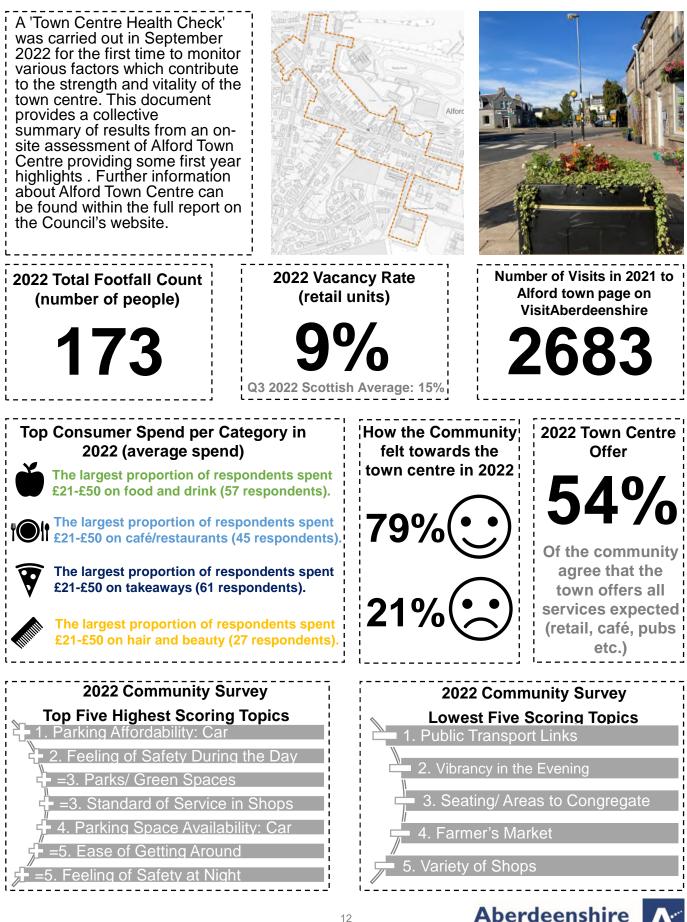

through the site survey work in September 2022 compared to September 2021. One of these was the completion and opening of the Community Garden within Market Square. This project has provided a bright and pleasant seating area within the town centre where people can congregate.



### Turriff Town Centre Health Check 2022 Review Summary



#### **Town Centre Update**

2022 View

#### 2021 View



A number of changes were noted through the site survey work in September 2022 compared to September 2021. One of which was the installation of additional benches, which was a community desire coming through from the 2021 survey responses, these have been installed at the Turra Coo area.



### **Aboyne Town Centre Health Check** 2022 Summary



### **Alford Town Centre Health Check** 2022 Summary



### **Kemnay Town Centre Health Check** 2022 Summary



### Laurencekirk Town Centre Health Check 2022 Summary



### Mintlaw Town Centre Health Check 2022 Summary



### Oldmeldrum Town Centre Health Check 2022 Summary



Aberdeenshire

### Portlethen Town Centre Health Check 2022 Summary



### Westhill Town Centre Health Check 2022 Summary