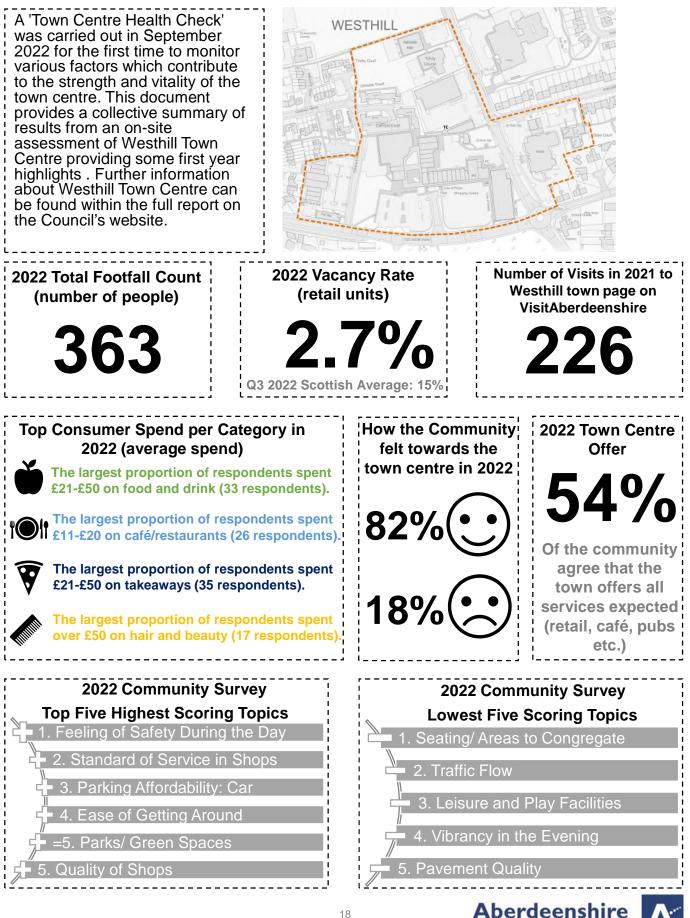

Town Centre Update**

2022 View

#### 2021 View



A number of changes were noted through the site survey work in September 2022 compared to September 2021. One of which was the installation of additional benches, which was a community desire coming through from the 2021 survey responses, these have been installed at the Turra Coo area.



### **Aboyne Town Centre Health Check** 2022 Summary



### **Alford Town Centre Health Check** 2022 Summary



### **Kemnay Town Centre Health Check** 2022 Summary



### Laurencekirk Town Centre Health Check 2022 Summary



### Mintlaw Town Centre Health Check 2022 Summary



### Oldmeldrum Town Centre Health Check 2022 Summary



Aberdeenshire

### Portlethen Town Centre Health Check 2022 Summary



### Westhill Town Centre Health Check 2022 Summary