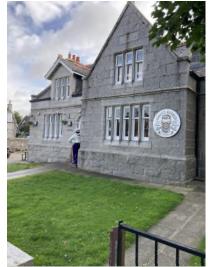

### TOWN CENTRE HEALTH CHECK SEPTEMBER 2022

### SUMMARY SHEETS



## CONTENTS

| Town            | Page |
|-----------------|------|
| Principal Towns |      |
| Banchory        | 1    |
| Banff           | 2    |
| Ellon           | 3    |
| Fraserburgh     | 4    |
| Huntly          | 5    |
| Inverurie       | 6    |
| Macduff         | 7    |
| Peterhead       | 8    |
| Stonehaven      | 9    |
| Turriff         | 10   |
| Academy Towns   |      |
| Aboyne          | 11   |
| Alford          | 12   |
| Kemnay          | 13   |
| Laurencekirk    | 14   |
| Mintlaw         | 15   |
| Oldmeldrum      | 16   |
| Portlethen      | 17   |
| Westhill        | 18   |









### Banchory Town Centre Health Check 2022 Review Summary



### Town Centre Update

#### 2021 View



2022 View