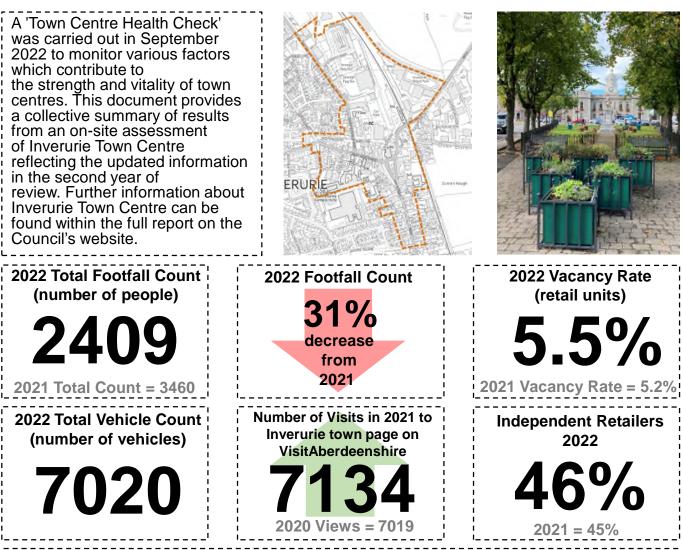

### Inverurie Town Centre Health Check 2022 Review Summary

#### Town Centre Update 2021 View

#### 2022 View

A number of changes were noted through the site survey work in September 2022 compared to September 2021. One of which was the former Watson's DIY shop which was vacant in September 2021 was occupied in 2022, bringing a prominent vacant unit back into use and providing a broader retail offering for residents and visitors.