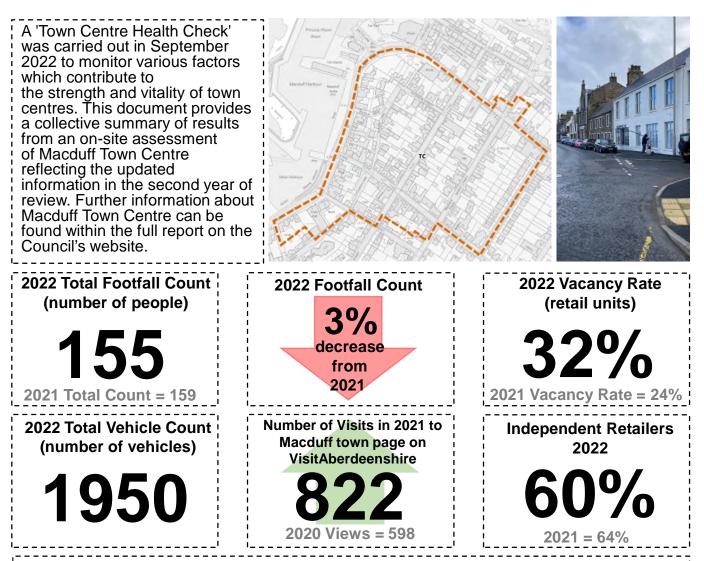

### Macduff Town Centre Health Check 2022 Review Summary

#### **Town Centre Update**

#### 2021 View

#### 2022 View

Few changes were noted through the site survey work in September 2022 compared to September 2021. However, the inclusion of some public art on vacant units has helped to enhance vacant properties add some visual vibrancy and improving the street scene.