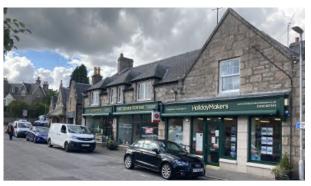

### Ellon Town Centre Health Check 2022 Review Summary

#### **Town Centre Update**

#### 2021 View

#### 2022 View

Few changes were noted through the site survey work in September 2022 compared to September 2021. However, a previously vacant unit with Neil Ross Square is now in active use which is encouraging. In addition, several planning applications were approved from Aug 2021-2022 for change of uses and alterations related to existing businesses.