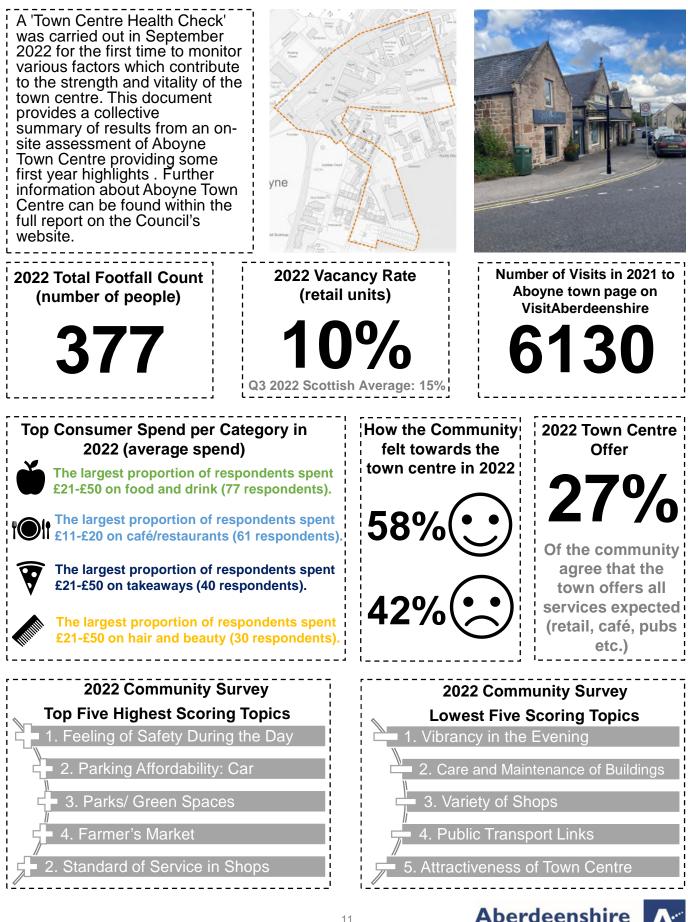

ate**

#### 2022 View



A number of changes were noted through the site survey work in September 2022 compared to September 2021. One of these was the completion and opening of the Community Garden within Market Square. This project has provided a bright and pleasant seating area within the town centre where people can congregate.



### Turriff Town Centre Health Check 2022 Review Summary



#### **Town Centre Update**

2022 View

#### 2021 View



A number of changes were noted through the site survey work in September 2022 compared to September 2021. One of which was the installation of additional benches, which was a community desire coming through from the 2021 survey responses, these have been installed at the Turra Coo area.



### **Aboyne Town Centre Health Check** 2022 Summary



### **Alford Town Centre Health Check** 2022 Summary



### **Kemnay Town Centre Health Check** 2022 Summary



### Laurencekirk Town Centre Health Check 2022 Summary



### Mintlaw Town Centre Health Check 2022 Summary



### Oldmeldrum Town Centre Health Check 2022 Summary



Aberdeenshire

### Portlethen Town Centre Health Check 2022 Summary



### Westhill Town Centre Health Check 2022 Summary