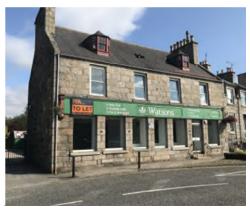

### Macduff Town Centre Health Check 2022 Review Summary

#### **Town Centre Update**

#### 2021 View

#### 2022 View

Few changes were noted through the site survey work in September 2022 compared to September 2021. However, the inclusion of some public art on vacant units has helped to enhance vacant properties add some visual vibrancy and improving the street scene.