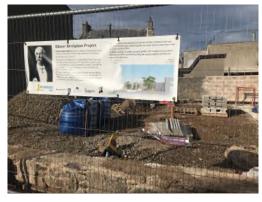

#### **Town Centre Update**

2021 View

2022 View

A number of changes were noted through the site survey work in September 2022 compared to September 2021. One of these was the completion of the Glover Birthplace Project and the opening of the Glover Gardens. This project has provided a bright and quiet seating area within the town centre where people can go and be surrounded by nature.