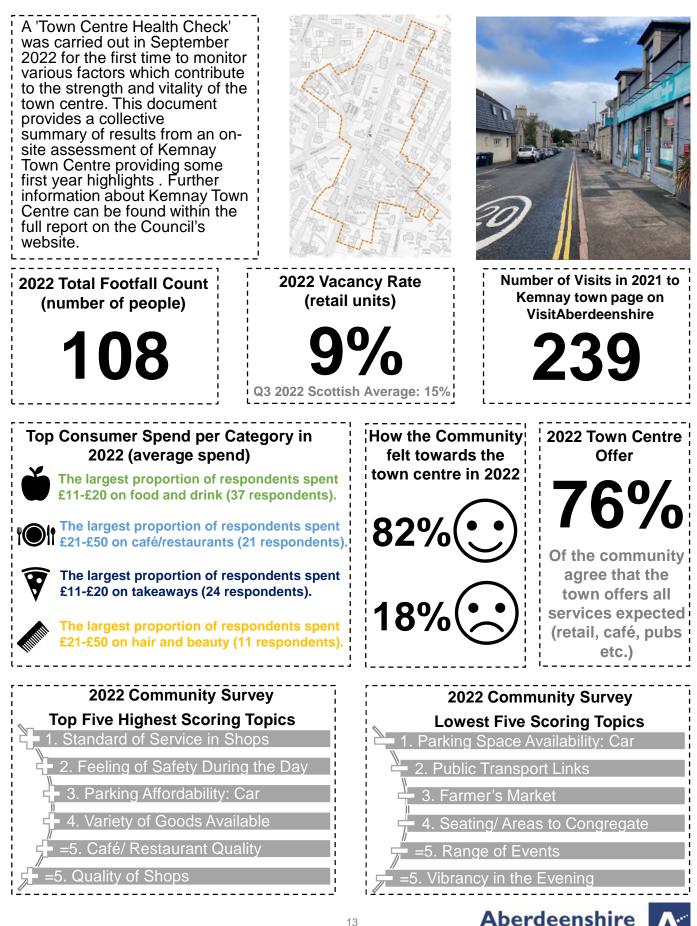

to September 2021. One of these was the completion and opening of the Community Garden within Market Square. This project has provided a bright and pleasant seating area within the town centre where people can congregate.



### Turriff Town Centre Health Check 2022 Review Summary



#### **Town Centre Update**

2022 View

#### 2021 View



A number of changes were noted through the site survey work in September 2022 compared to September 2021. One of which was the installation of additional benches, which was a community desire coming through from the 2021 survey responses, these have been installed at the Turra Coo area.



### **Aboyne Town Centre Health Check** 2022 Summary



### **Alford Town Centre Health Check** 2022 Summary



### **Kemnay Town Centre Health Check** 2022 Summary



### Laurencekirk Town Centre Health Check 2022 Summary



### Mintlaw Town Centre Health Check 2022 Summary



### Oldmeldrum Town Centre Health Check 2022 Summary



Aberdeenshire

### Portlethen Town Centre Health Check 2022 Summary



### Westhill Town Centre Health Check 2022 Summary