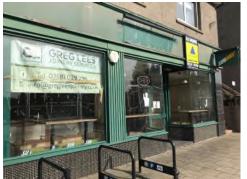

#### 2021 View

2022 View

A number of changes were noted through the site survey work in September 2022 compared to September 2021. The former Subway unit was vacant in 2021 and attracted a number of comments through the 2021 community survey noting the building was 'an eyesore' and a desire to see the building brought back into use. Over the year since the survey the building has been renovated and opened as a restaurant, which adds to the vibrancy of the town centre.