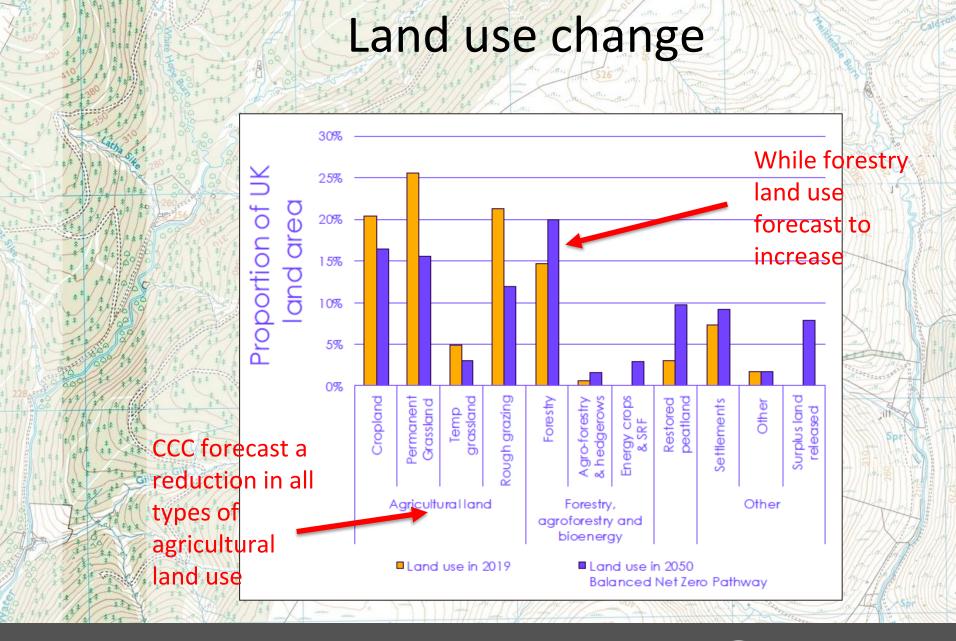

### What does this mean for land use?

- Ultimately, it's up to farmers and landowners to decide...
- There are real opportunities change is coming (Agricultural Transition consultation) and trees can provide positive options
- They're not for everyone, but more can benefit than probably realise