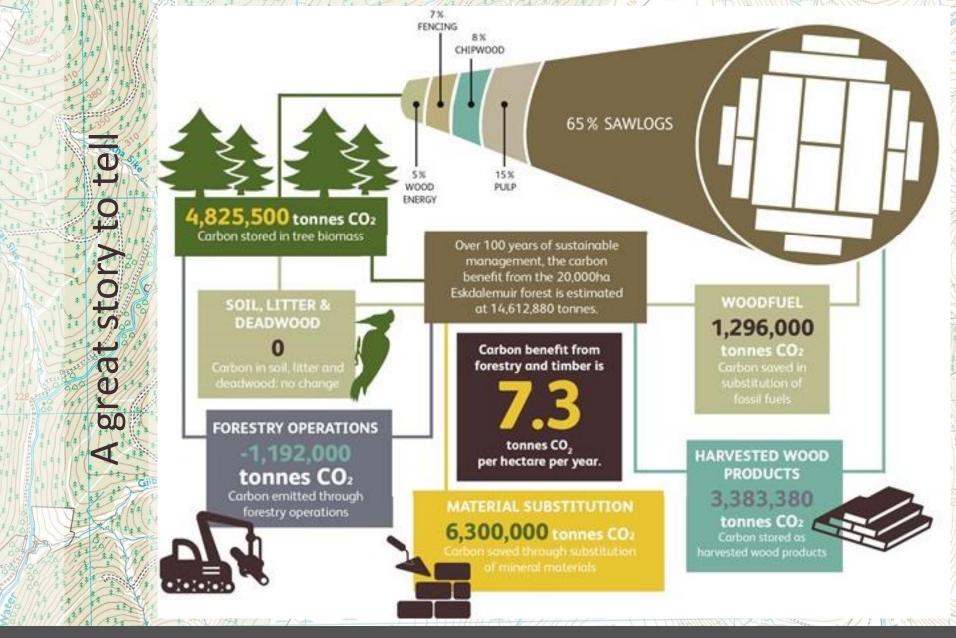

"Trees have been linked to increased agricultural productivity"

"Something people don't realise is that one of the best ways to lock up carbon dioxide is in finished wood products"