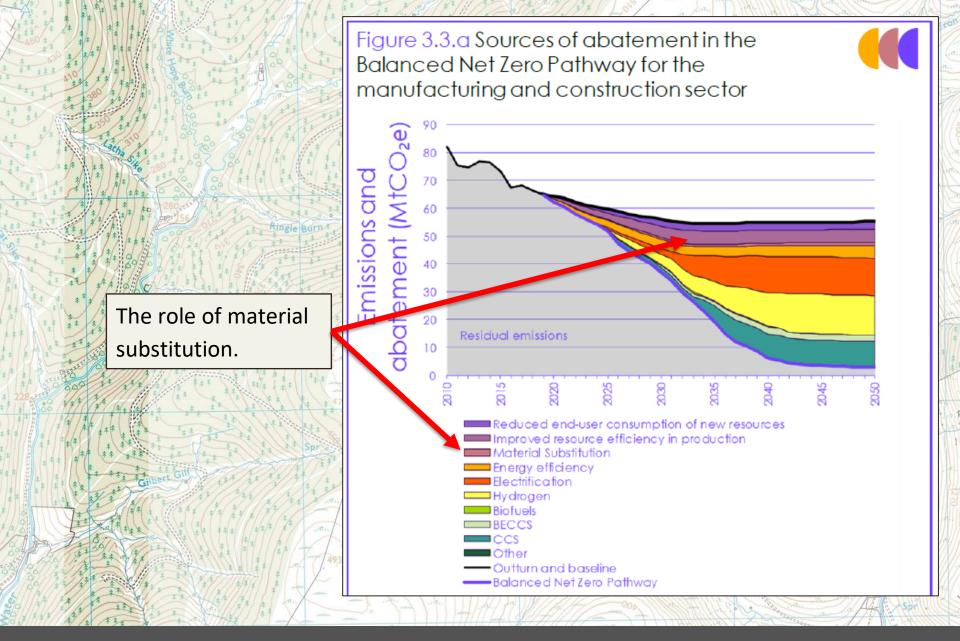

#### Agricultural Emissions Figure 4.1 Sectoral emissions in 2018 for Scotland, Wales and Northern Ireland compared to the UK 90% Report highlights 80% sectoral emissions from agriculture one of the most significant sectors in Scotland. 20% 10% 0% UK Wales Northern Ireland Scotland ■Surface transport Aviation Residential buildings Shipping ■Non-residential buildings ■ Electricity supply ■Manufacturing and construction ■ Fuel supply ■ LULUCF Agriculture ■ Waste F-gas