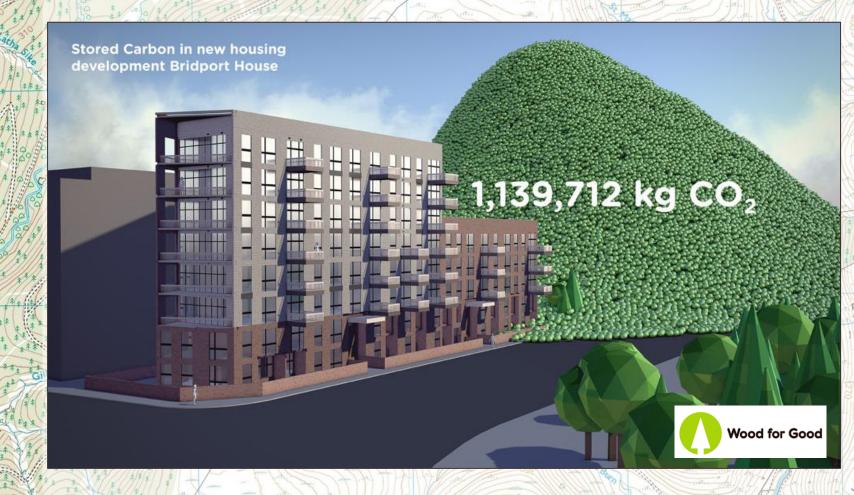

want more wood too!







### The global context Proportion of land forested (%) 0-10 11-30 **31-50** ■ 71-100 No data Despite having an ideal climate for growing trees, the UK has one of the lowest levels of forest cover in the northern temperate zone, due to historic deforestation. Source: Forestry Statistics The UK is also the second biggest net importer of wood products in the world, exceeded only by China.



### Why? Longer term reasons...

- Meeting Climate Change targets wood enables sectors like construction/housing and energy to decarbonise
- The transition to a 'circular economy' –
  wood is easily reused and recycled, and
  its production produces no waste
- It provides for high-quality and attractive places – people like to be around wood



### Wood for low-carbon building









# The world needs more wood, and we're not doing enough...





## New planting – the story so far





# Area of new planting - 2020-21

| New planting   | England                                     | Wales              | Scotland