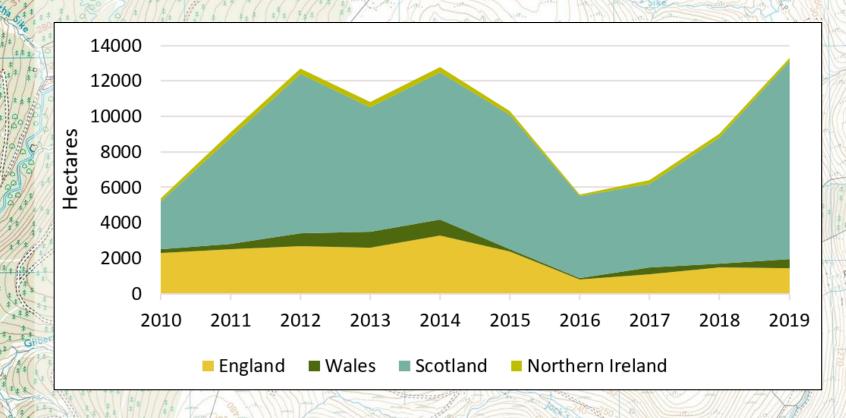

## New planting – the story so far

# Area of new planting - 2020-21

| New planting   | England                                     | Wales              | Scotland                                                                                                                                                                                                                                                                                                                                                                                                                                                                                                                                                                                                                                                                                                                                                                                                                                                                                                                                                                                                                                                                                                                                                                                                                                                                                                                                                                                                                                                                                                                                                                                                                                                                                                                                                                                                                                                                                                                                                                                                                                                                                                                       | N Ireland                                                                                                                                                                                                                                                                                                                                                                                                                                                                                                                                                                                                                                                                                                                                                                                                                                                                                                                                                                                                                                                                                                                                                                                                                                                                                                                                                                                                                                                                                                                                                                                                                                                                                                                                                                                                                                                                                                                                                                                                                                                                                                                     | UK                                                                                                                                                                                                                                                                                                                                                                                                                                                                                                                                                                                                                                                                                                                                                                                                                                                                                                                                                                                                                                                                                                                                                                                                                                                                                                                                                                                                                                                                                                                                                                                                                                                                                                                                                                                                                                                                                                                                                                                                                                                                                                                             |
|----------------|---------------------------------------------|--------------------|--------------------------------------------------------------------------------------------------------------------------------------------------------------------------------------------------------------------------------------------------------------------------------------------------------------------------------------------------------------------------------------------------------------------------------------------------------------------------------------------------------------------------------------------------------------------------------------------------------------------------------------------------------------------------------------------------------------------------------------------------------------------------------------------------------------------------------------------------------------------------------------------------------------------------------------------------------------------------------------------------------------------------------------------------------------------------------------------------------------------------------------------------------------------------------------------------------------------------------------------------------------------------------------------------------------------------------------------------------------------------------------------------------------------------------------------------------------------------------------------------------------------------------------------------------------------------------------------------------------------------------------------------------------------------------------------------------------------------------------------------------------------------------------------------------------------------------------------------------------------------------------------------------------------------------------------------------------------------------------------------------------------------------------------------------------------------------------------------------------------------------|-------------------------------------------------------------------------------------------------------------------------------------------------------------------------------------------------------------------------------------------------------------------------------------------------------------------------------------------------------------------------------------------------------------------------------------------------------------------------------------------------------------------------------------------------------------------------------------------------------------------------------------------------------------------------------------------------------------------------------------------------------------------------------------------------------------------------------------------------------------------------------------------------------------------------------------------------------------------------------------------------------------------------------------------------------------------------------------------------------------------------------------------------------------------------------------------------------------------------------------------------------------------------------------------------------------------------------------------------------------------------------------------------------------------------------------------------------------------------------------------------------------------------------------------------------------------------------------------------------------------------------------------------------------------------------------------------------------------------------------------------------------------------------------------------------------------------------------------------------------------------------------------------------------------------------------------------------------------------------------------------------------------------------------------------------------------------------------------------------------------------------|--------------------------------------------------------------------------------------------------------------------------------------------------------------------------------------------------------------------------------------------------------------------------------------------------------------------------------------------------------------------------------------------------------------------------------------------------------------------------------------------------------------------------------------------------------------------------------------------------------------------------------------------------------------------------------------------------------------------------------------------------------------------------------------------------------------------------------------------------------------------------------------------------------------------------------------------------------------------------------------------------------------------------------------------------------------------------------------------------------------------------------------------------------------------------------------------------------------------------------------------------------------------------------------------------------------------------------------------------------------------------------------------------------------------------------------------------------------------------------------------------------------------------------------------------------------------------------------------------------------------------------------------------------------------------------------------------------------------------------------------------------------------------------------------------------------------------------------------------------------------------------------------------------------------------------------------------------------------------------------------------------------------------------------------------------------------------------------------------------------------------------|
| By forest type |                                             | ing. Sec. Link for | A Later State Stat | (17), (17), (17), (17), (17), (17), (17), (17), (17), (17), (17), (17), (17), (17), (17), (17), (17), (17), (17), (17), (17), (17), (17), (17), (17), (17), (17), (17), (17), (17), (17), (17), (17), (17), (17), (17), (17), (17), (17), (17), (17), (17), (17), (17), (17), (17), (17), (17), (17), (17), (17), (17), (17), (17), (17), (17), (17), (17), (17), (17), (17), (17), (17), (17), (17), (17), (17), (17), (17), (17), (17), (17), (17), (17), (17), (17), (17), (17), (17), (17), (17), (17), (17), (17), (17), (17), (17), (17), (17), (17), (17), (17), (17), (17), (17), (17), (17), (17), (17), (17), (17), (17), (17), (17), (17), (17), (17), (17), (17), (17), (17), (17), (17), (17), (17), (17), (17), (17), (17), (17), (17), (17), (17), (17), (17), (17), (17), (17), (17), (17), (17), (17), (17), (17), (17), (17), (17), (17), (17), (17), (17), (17), (17), (17), (17), (17), (17), (17), (17), (17), (17), (17), (17), (17), (17), (17), (17), (17), (17), (17), (17), (17), (17), (17), (17), (17), (17), (17), (17), (17), (17), (17), (17), (17), (17), (17), (17), (17), (17), (17), (17), (17), (17), (17), (17), (17), (17), (17), (17), (17), (17), (17), (17), (17), (17), (17), (17), (17), (17), (17), (17), (17), (17), (17), (17), (17), (17), (17), (17), (17), (17), (17), (17), (17), (17), (17), (17), (17), (17), (17), (17), (17), (17), (17), (17), (17), (17), (17), (17), (17), (17), (17), (17), (17), (17), (17), (17), (17), (17), (17), (17), (17), (17), (17), (17), (17), (17), (17), (17), (17), (17), (17), (17), (17), (17), (17), (17), (17), (17), (17), (17), (17), (17), (17), (17), (17), (17), (17), (17), (17), (17), (17), (17), (17), (17), (17), (17), (17), (17), (17), (17), (17), (17), (17), (17), (17), (17), (17), (17), (17), (17), (17), (17), (17), (17), (17), (17), (17), (17), (17), (17), (17), (17), (17), (17), (17), (17), (17), (17), (17), (17), (17), (17), (17), (17), (17), (17), (17), (17), (17), (17), (17), (17), (17), (17), (17), (17), (17), (17), (17), (17), (17), (17), (17), (17), (17), (17), (17), (17), (17), (17), | ata, interior de la companya della companya della companya de la companya della c |
| Conifers       | 0.1.1                                       | 0.08               | 6.94                                                                                                                                                                                                                                                                                                                                                                                                                                                                                                                                                                                                                                                                                                                                                                                                                                                                                                                                                                                                                                                                                                                                                                                                                                                                                                                                                                                                                                                                                                                                                                                                                                                                                                                                                                                                                                                                                                                                                                                                                                                                                                                           | 0.07                                                                                                                                                                                                                                                                                                                                                                                                                                                                                                                                                                                                                                                                                                                                                                                                                                                                                                                                                                                                                                                                                                                                                                                                                                                                                                                                                                                                                                                                                                                                                                                                                                                                                                                                                                                                                                                                                                                                                                                                                                                                                                                          | 7.19                                                                                                                                                                                                                                                                                                                                                                                                                                                                                                                                                                                                                                                                                                                                                                                                                                                                                                                                                                                                                                                                                                                                                                                                                                                                                                                                                                                                                                                                                                                                                                                                                                                                                                                                                                                                                                                                                                                                                                                                                                                                                                                           |
| Broadleaves    | 2.07                                        | 0.21               | 3.72                                                                                                                                                                                                                                                                                                                                                                                                                                                                                                                                                                                                                                                                                                                                                                                                                                                                                                                                                                                                                                                                                                                                                                                                                                                                                                                                                                                                                                                                                                                                                                                                                                                                                                                                                                                                                                                                                                                                                                                                                                                                                                                           | 0.22                                                                                                                                                                                                                                                                                                                                                                                                                                                                                                                                                                                                                                                                                                                                                                                                                                                                                                                                                                                                                                                                                                                                                                                                                                                                                                                                                                                                                                                                                                                                                                                                                                                                                                                                                                                                                                                                                                                                                                                                                                                                                                                          | 6.22                                                                                                                                                                                                                                                                                                                                                                                                                                                                                                                                                                                                                                                                                                                                                                                                                                                                                                                                                                                                                                                                                                                                                                                                                                                                                                                                                                                                                                                                                                                                                                                                                                                                                                                                                                                                                                                                                                                                                                                                                                                                                                                           |
| All new        | 2.18                                        | 0.29               | 10.66                                                                                                                                                                                                                                                                                                                                                                                                                                                                                                                                                                                                                                                                                                                                                                                                                                                                                                                                                                                                                                                                                                                                                                                                                                                                                                                                                                                                                                                                                                                                                                                                                                                                                                                                                                                                                                                                                                                                                                                                                                                                                                                          | 0.28                                                                                                                                                                                                                                                                                                                                                                                                                                                                                                                                                                                                                                                                                                                                                                                                                                                                                                                                                                                                                                                                                                                                                                                                                                                                                                                                                                                                                                                                                                                                                                                                                                                                                                                                                                                                                                                                                                                                                                                                                                                                                                                          | 13.41                                                                                                                                                                                                                                                                                                                                                                                                                                                                                                                                                                                                                                                                                                                                                                                                                                                                                                                                                                                                                                                                                                                                                                                                                                                                                                                                                                                                                                                                                                                                                                                                                                                                                                                                                                                                                                                                                                                                                                                                                                                                                                                          |
| planting       | And Anthony Anthony Anthony Anthony Anthony | 0.29               | TO TO THE STATE OF | U.ZO.di                                                                                                                                                                                                                                                                                                                                                                                                                                                                                                                                                                                                                                                                                                                                                                                                                                                                                                                                                                                                                                                                                                                                                                                                                                                                                                                                                                                                                                                                                                                                                                                                                                                                                                                                                                                                                                                                                                                                                                                                                                                                                                                       | 15.41                                                                                                                                                                                                                                                                                                                                                                                                                                                                                                                                                                                                                                                                                                                                                                                                                                                                                                                                                                                                                                                                                                                                                                                                                                                                                                                                                                                                                                                                                                                                                                                                                                                                                                                                                                                                                                                                                                                                                                                                                                                                                                                          |

thousands of hectares