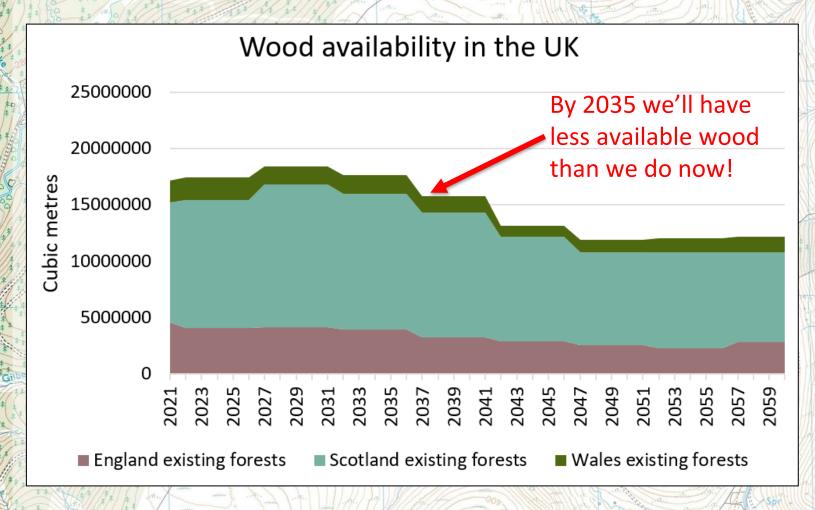

forested (%) 0-10 11-30 **31-50** ■ 71-100 No data Despite having an ideal climate for growing trees, the UK has one of the lowest levels of forest cover in the northern temperate zone, due to historic deforestation. Source: Forestry Statistics The UK is also the second biggest net importer of wood products in the world, exceeded only by China.



### Why? Longer term reasons...

- Meeting Climate Change targets wood enables sectors like construction/housing and energy to decarbonise
- The transition to a 'circular economy' –
  wood is easily reused and recycled, and
  its production produces no waste
- It provides for high-quality and attractive places – people like to be around wood



### Wood for low-carbon building









# The world needs more wood, and we're not doing enough...





## New planting – the story so far





# Area of new planting - 2020-21

| New planting   | England                                     | Wales              | Scotland