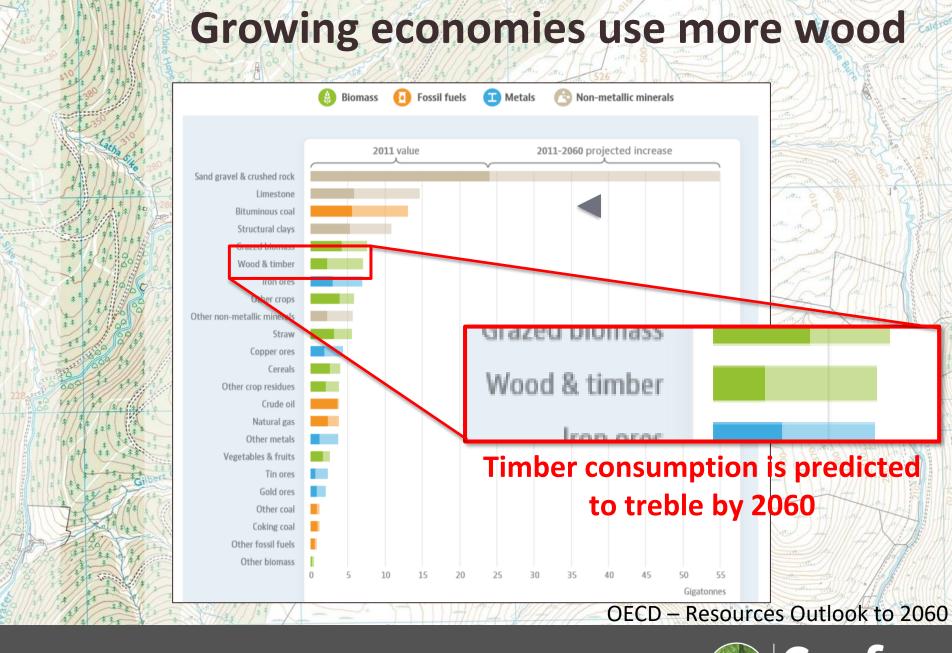

### Demand for wood has soared...

### **Construction Today**

Timber industry warns of major shortages in Q3 2021

### **Architects' Journal**

Where's all the wood?
Materials shortage
to last months

### **BBC News**

Building projects hit by lack of supplies and price rises

### **The Courier**

Timber worth thousands stolen in Perth theft



### Why? Short term reasons...

- Increased home working
- Investment in homes and gardens
- Government stimulus for house-building
- We import 80% of the wood and wood products we consume and other countries want more wood too!







### The global context Proportion of land forested (%) 0-10 11-30 **31-50** ■ 71-100 No data Despite having an ideal climate for growing trees, the UK has one of the lowest levels of forest cover in the northern temperate zone, due to historic deforestation. Source: Forestry Statistics The UK is also the second biggest net importer of wood products in the world, exceeded only by China.



### Why? Longer term reasons...

- Meeting Climate Change targets wood enables sectors like construction/housing and energy to decarbonise
- The transition to a 'circular economy' –
  wood is easily reused and recycled, and
  its production produces no waste
- It provides for high-quality and attractive places – people like to be around wood



### Wood for low-carbon building









# The world nee