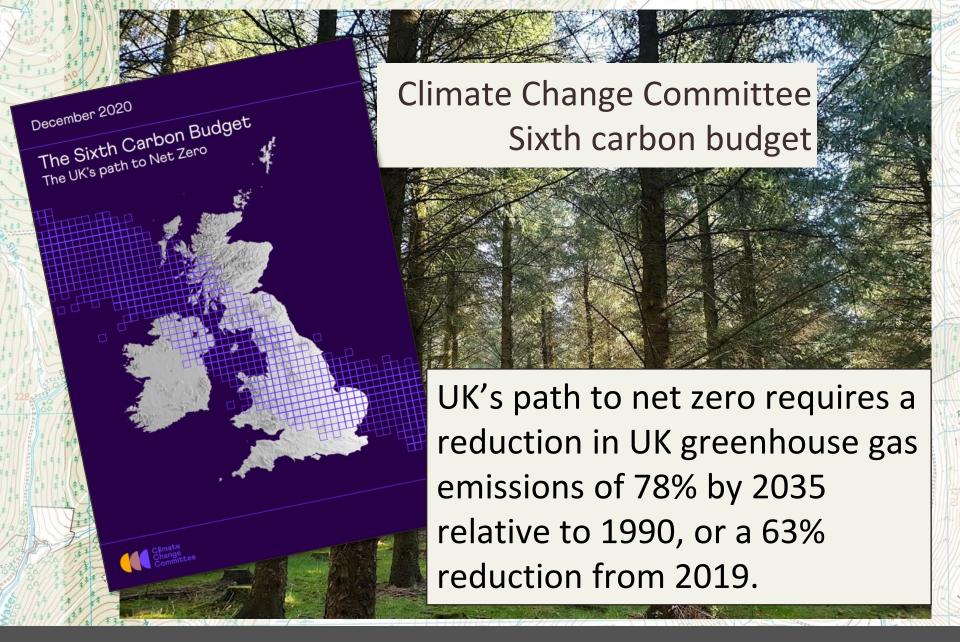

|

thousands of hectares



### Huge market on our doorstep...

















#### Agricultural Emissions Figure 4.1 Sectoral emissions in 2018 for Scotland, Wales and Northern Ireland compared to the UK 90% Report highlights 80% sectoral emissions from agriculture one of the most significant sectors in Scotland. 20% 10% 0% UK Wales Northern Ireland Scotland ■Surface transport Aviation Residential buildings Shipping ■Non-residential buildings ■ Electricity supply ■Manufacturing and construction ■ Fuel supply ■ LULUCF Agriculture ■ Waste F-gas











### What does this mean for land use?

- Ultimately, it's up to farmers and landowners to decide...
- There are real opportunities change is coming (Agricultural Transition consultation) and trees can provide positive options
- They're not for everyone, but more can benefit than probably realise



### From S