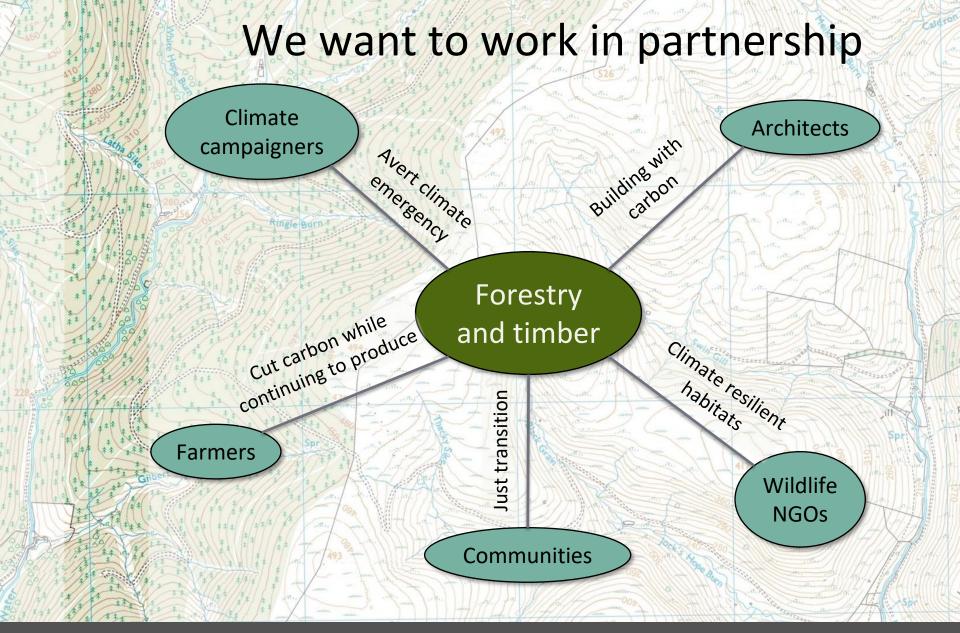

duce incidence of mastitis in ewes and hypothermia in lambs"

"Trees have been linked to increased agricultural productivity"

"Something people don't realise is that one of the best ways to lock up carbon dioxide is in finished wood products"



# From Confor study\*

"trees grow on the poorer soils which can sometimes only support lower levels of stock or indeed, may present management problems"

"improve shelter on the better ground reserved for the livestock enterprise which in turn can improve the performance of the animals"

"allowed for diversification of the farm business without affecting the financial viability of the farm unit"

"The family can reap the benefits of their woodland for many generations to come"

\*https://www.confor.org.uk/media/246612/confor-farm-forestry.pdf