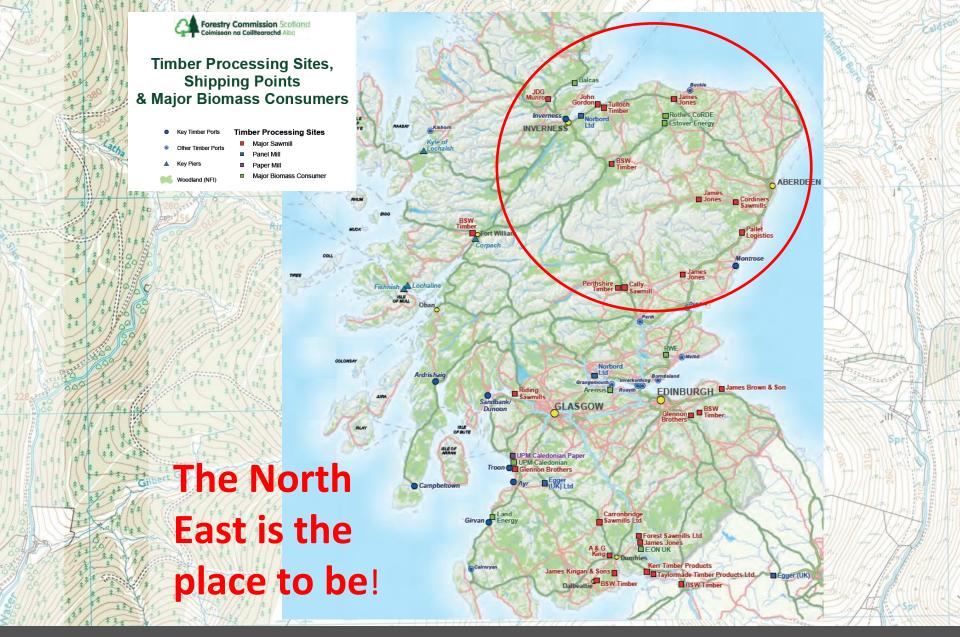

incidence of mastitis in ewes and hypothermia in lambs"

"Trees have been linked to increased agricultural productivity"

"Something people don't realise is that one of the best ways to lock up carbon dioxide is in finished wood products"



# From Confor study\*

"trees grow on the poorer soils which can sometimes only support lower levels of stock or indeed, may present management problems"

"improve shelter on the better ground reserved for the livestock enterprise which in turn can improve the performance of the animals"

"allowed for diversification of the farm business without affecting the financial viability of the farm unit"

"The family can reap the benefits of their woodland for many generations to come"

\*https://www.confor.org.uk/media/246612/confor-farm-forestry.pdf