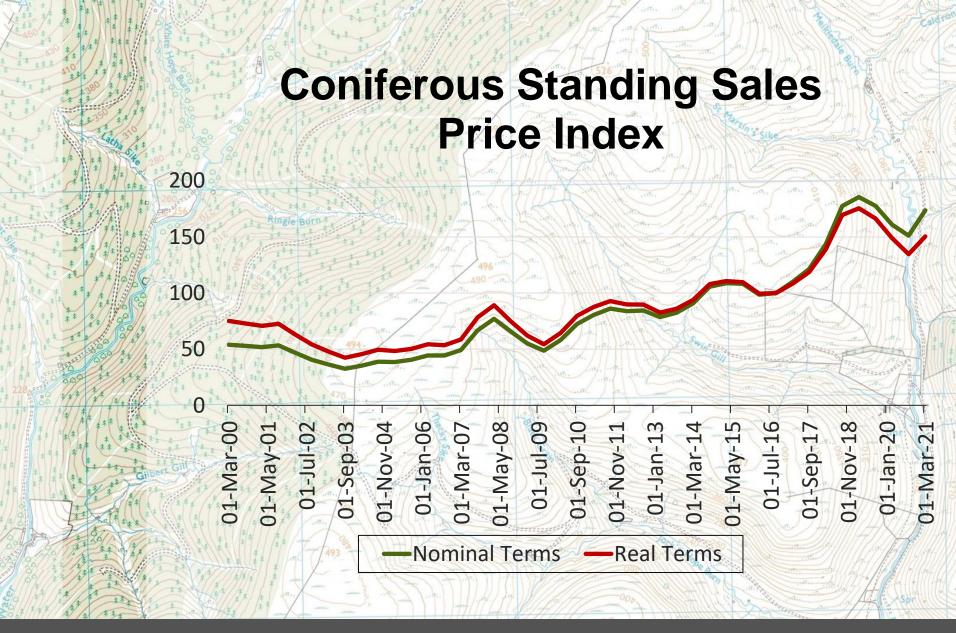

### Demand for wood has soared...

### Why? Short term reasons...

- Increased home working
- Investment in homes and gardens
- Government stimulus for house-building
- We import 80% of the wood and wood products we consume and other countries want more wood too!