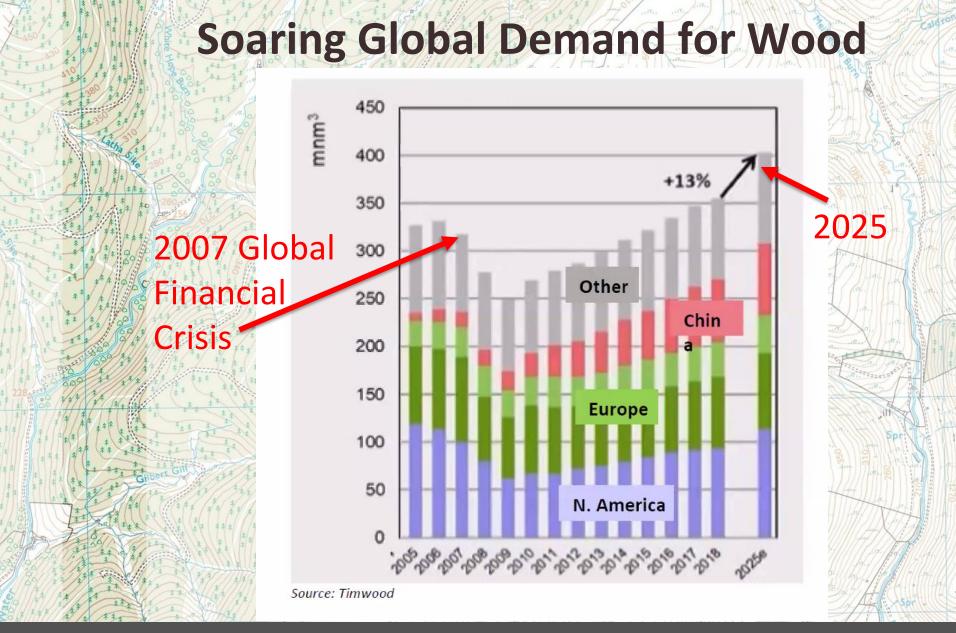

more wood too!







### The global context Proportion of land forested (%) 0-10 11-30 **31-50** ■ 71-100 No data Despite having an ideal climate for growing trees, the UK has one of the lowest levels of forest cover in the northern temperate zone, due to historic deforestation. Source: Forestry Statistics The UK is also the second biggest net importer of wood products in the world, exceeded only by China.



### Why? Longer term reasons...

- Meeting Climate Change targets wood enables sectors like construction/housing and energy to decarbonise
- The transition to a 'circular economy' –
  wood is easily reused and recycled, and
  its production produces no waste
- It provides for high-quality and attractive places – people like to be around wood



### Wood for low-carbon building









# The world needs more wood, and we're not doing enough...





## New planting – the story so far





# Area of new planting - 2020-21

| New planting   | England                                     | Wales              | Scotland