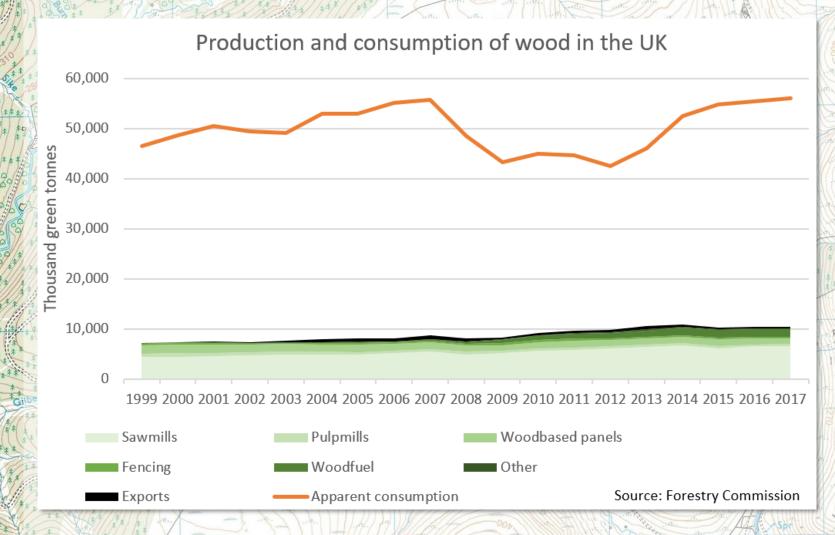

### Demand for wood has soared...

### Why? Short term reasons...

- Increased home working
- Investment in homes and gardens
- Government stimulus for house-building
- We import 80% of the wood and wood products we consume and other countries want more wood too!