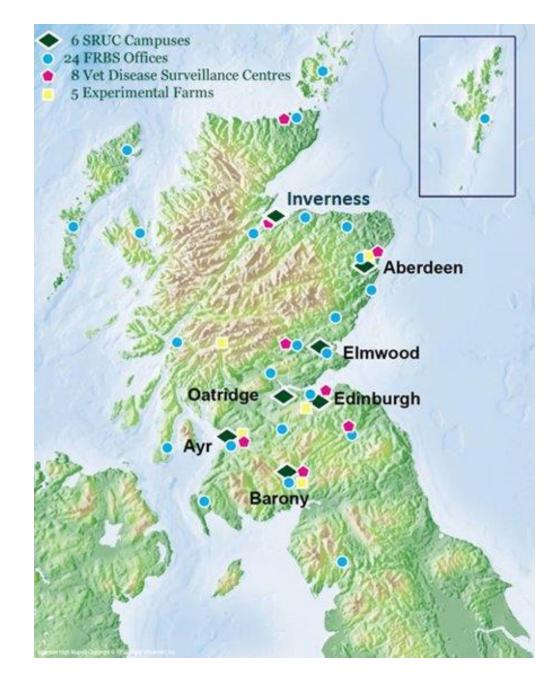

# Staffing and Facilities Plans

### Facilities Plan

#### **SRUC Aberdeen Campus**

- 1. The Ferguson Building
- 2. Veterinary Clinical and Animal Skills Centre

#### **SRUC Inverness Campus**

1. Rural and Veterinary Innovation Centre (RaVIC)