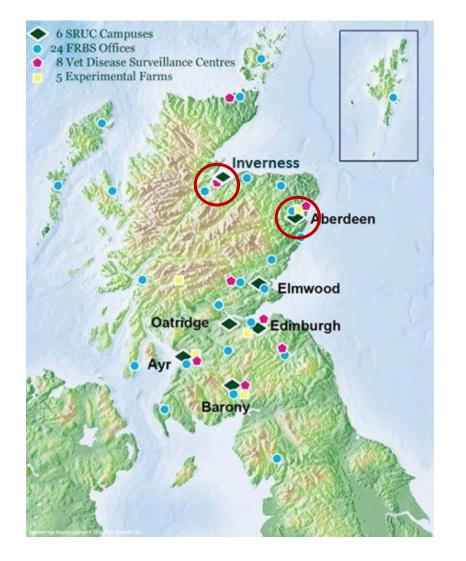

#### Physical base in Aberdeen & Inverness

 Campus-based teaching centred around our purpose-designed Clinical, Anatomy, Diagnostic and Animal Skills Centres in the north of Scotland (Aberdeen/Inverness).