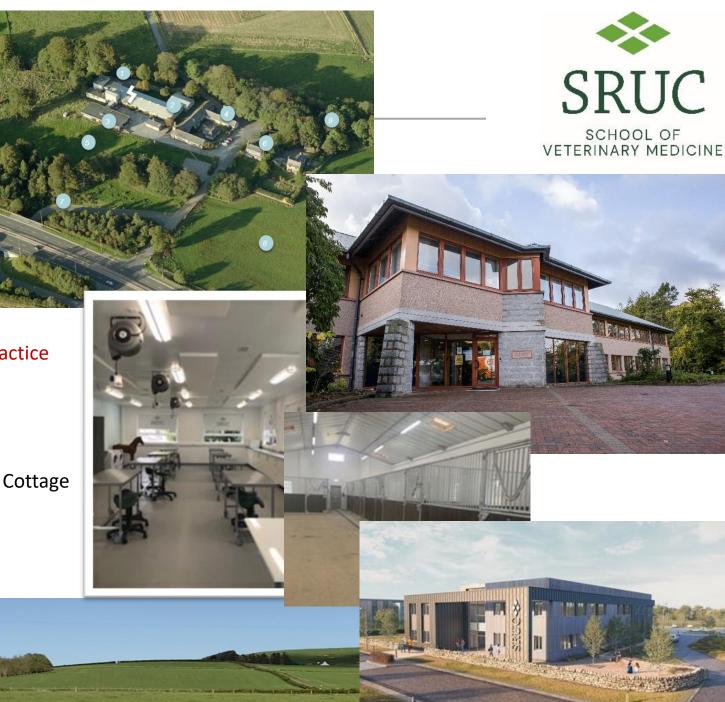

### Facilities Plan

#### **SRUC Aberdeen Campus**

- 1. The Ferguson Building
- 2. Veterinary Clinical and Animal Skills Centre

#### 2a. Mill of Craibstone

2a.1 Disease Surveillance Centre
2a.2 Small Animal Clinical Skills Hub
2a.3 Small Animal Unit
2a.4 Student Welfare Cottage
2a.5 Small Animal Veterinary Teaching Practice

#### 2b. Sunnybrae Large Animal Centre

- 2b.1 Equine Unit
  2b.2 Ruminant Unit
  2b.3 Large Animal Clinical Skills Lab
  2b.4 Large Animal, Small Group Teaching Cottage
  2b.5 Micro-abattoir
- 3. Tulloch Farm Complex
- 4. Student Experience

#### **SRUC Inverness Campus**

1. Rural and Veterinary Innovation Centre (RaVIC)