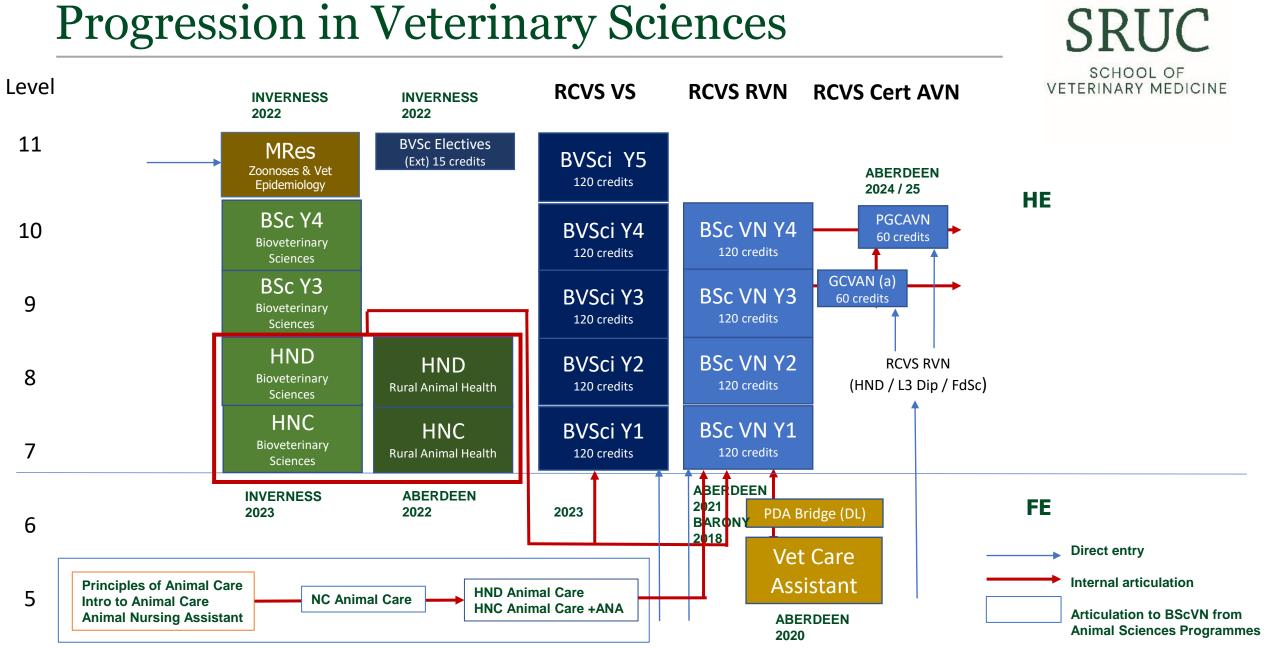

us to **support veterinary professionals across Scotland**, complementing and extending the repertoire of the established Schools to meet Scotland's priorities better.

#### Support:

- Short Life Working Group (chair: Sir Pete Downes)
- External Stakeholder Consultation Groups
- BVASB, New Vet School Council, Consultants, FSS and many more!



SCHOOL OF VETERINARY MEDICINE



### SRUC School of Veterinary Medicine



### Vision

Providing a sustainable, resilient foundation for clinical excellence, supporting the animals and communities at the heart of Scotland's Natural Economy.

- Resilience in key shortage areas
- Widening participation
- 'Veterinary Teams' model
- Technologically and 'real world' empowered



### **Educational Programmes**

### **Progression in Veterinary Sciences**



# Widening access and participation



- Vocational and Standalone
  - Sector fit, with or without progression to veterinary programme
- Attractive to students aligned with priority areas
  - Subject base
  - Blended / distance learning
- Opportunity to upskill to match direct applicant expectations





**HND Bio-veterinary Sciences HND Rural Animal Health (Vet Tech)** 

## Bachelor of Veterinary Sciences (BVSci)



- Small cohorts (around 50) of Veterinary Undergraduates trained alongside our Veterinary Nurses, Veterinary Technicians and related paraprofessionals to achieve interdisciplinarity and embed the ethos and awareness of 'Veterinary Teams', 'Rural Practice' and 'Planetary Health'.
- Clinical training distributed across SRUC's pan-Scotland network of clinical practices, facilit