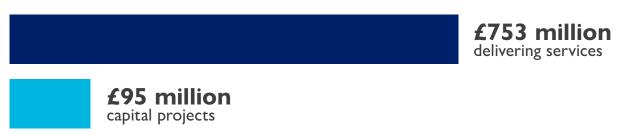

### How we spend our budget:

In February this year, the Council set its revenue budget of £753m for 2024/25.

This budget funds the services provided by Aberdeenshire Council.