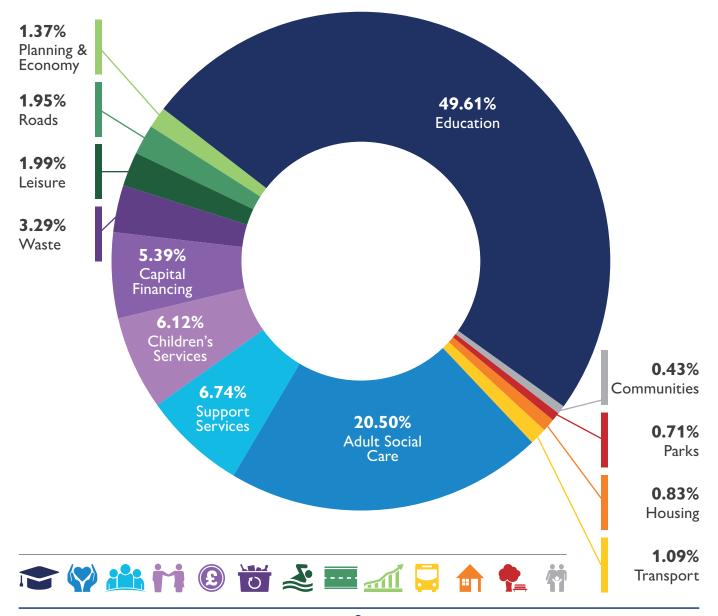

## How our revenue budget will be allocated for 2024/2025

# How our revenue budget for 2024/25 compares to 2023/24

|                     | 2023/24      |        | 2024/25      |        |
|---------------------|--------------|--------|--------------|--------|
| Education           | £348,632,000 | 49.03% | £373,667,000 | 49.61% |
| Adult Social Care   | £150,461,000 | 21.16% | £154,434,000 | 20.50% |
| Support Services    | £48,441,000  | 6.81%  | £50,775,000  | 6.74%  |
| Children's Services | £44,731,000  | 6.29%  | £46,084,000  | 6.12%  |
| ② Capital financing | £38,341,000  | 5.39%  | £40,598,000  | 5.39%  |
| Waste               | £25,270,000  | 3.55%  | £24,802,000  | 3.29%  |
| Leisure             | £12,151,000  | 1.71%  | £14,962,000  | 1.99%  |
| Roads               | £9,415,000   | 1.32%  | £14,653,000  | 1.95%  |
| Planning & Economy  | £10,934,000  | 1.54%  | £10,301,000  | 1.37%  |
| Transport           | £7,517,000   | 1.06%  | £8,179,000   | 1.09%  |
|                     | £5,624,000   | 0.79%  | £6,223,000   | 0.83%  |
| Parks               | £5,495,000   | 0.77%  | £5,353,000   | 0.71%  |
| Communities         | £4,059,000   | 0.57%  | £3,236,000   | 0.43%  |
|                     | £711,071,000 |        | £753,266,000 |        |