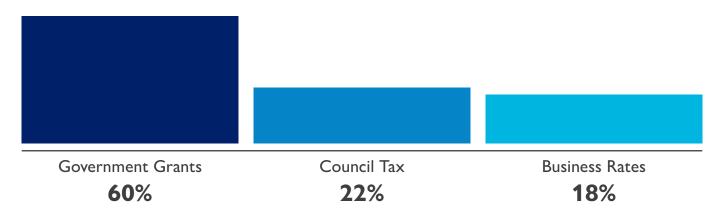

#### Where our money comes from:

22% of our annual budget is raised from Council Tax collected.