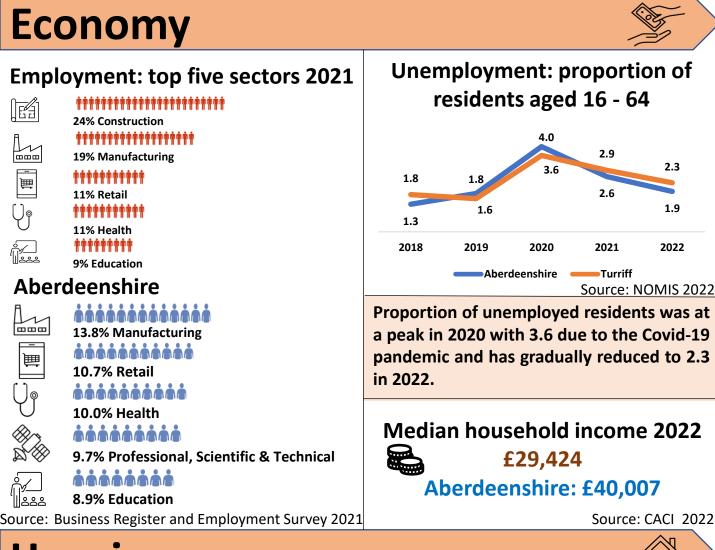

|  |  |

## **Community Facilities\***

| Library                 |         | Sports Hall                           |  |  |  |  |  |
|-------------------------|---------|---------------------------------------|--|--|--|--|--|
| Gym                     |         | 5-Aside 3G Pitch                      |  |  |  |  |  |
|                         | Academy |                                       |  |  |  |  |  |
| Live Life Aberdeenshire |         |                                       |  |  |  |  |  |
|                         | Gym     | Gym<br>Academy<br>/e Life Aberdeenshi |  |  |  |  |  |

<sup>\*</sup>Run by Aberdeenshire Council

By the Planning Information & Research Team <u>statistics@aberdeenshire.gov.uk</u>



## Housing