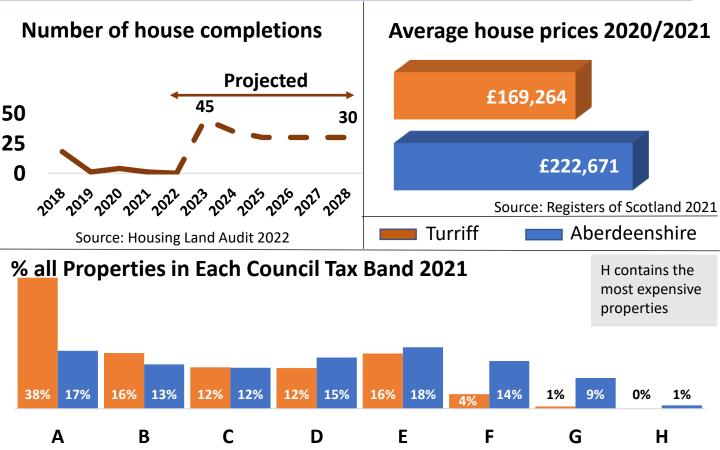

|  |  |

## **Community Facilities\***

| Library                 |         | Sports Hall                           |  |  |  |  |  |
|-------------------------|---------|---------------------------------------|--|--|--|--|--|
| Gym                     |         | 5-Aside 3G Pitch                      |  |  |  |  |  |
|                         | Academy |                                       |  |  |  |  |  |
| Live Life Aberdeenshire |         |                                       |  |  |  |  |  |
|                         | Gym     | Gym<br>Academy<br>/e Life Aberdeenshi |  |  |  |  |  |

<sup>\*</sup>Run by Aberdeenshire Council

By the Planning Information & Research Team <u>statistics@aberdeenshire.gov.uk</u>



## Housing