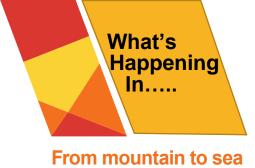

## **Banff 2023**

|                                                                                            | Populat               | tion       | Ĩ     |  |                                                              |  |  |  |
|--------------------------------------------------------------------------------------------|-----------------------|------------|-------|--|--------------------------------------------------------------|--|--|--|
|                                                                                            | 4,100                 | 3,999      | 3,989 |  | 1.52% of<br>Aberdeenshire's<br>population lives in<br>Banff. |  |  |  |
|                                                                                            | 2019                  | 2020       | 2021  |  |                                                              |  |  |  |
| Age 0 - 15<br>Age 16 - 64                                                                  |                       | 15%<br>18% |       |  | 7% of Banff's population is aged                             |  |  |  |
|                                                                                            |                       | 61%<br>61% |       |  | <b>80</b> + (Aberdeenshire<br>4.9%)                          |  |  |  |
|                                                                                            | Age 65+               | 25%<br>20% |       |  | Information about Banff is obtained by combining             |  |  |  |
| <ul> <li>Banff Aberdeenshire</li> <li>Source: National Records of Scotland 2021</li> </ul> |                       |            |       |  | information from individual <u>data zones</u> .              |  |  |  |
|                                                                                            | Community Facilities* |            |       |  |                                                              |  |  |  |