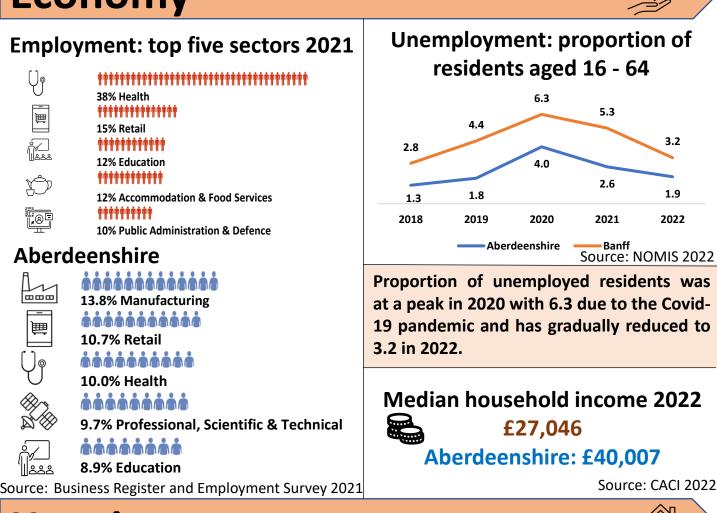

| Community Facilities* |            |       |  |                                                              |  |  |  |

| Museum                                                | Library           | Academy            |  |  |  |
|-------------------------------------------------------|-------------------|--------------------|--|--|--|
| Swimming Pool                                         | Outside Athletics | Sport Hall / Pitch |  |  |  |
| Squash Court                                          | Gym               | Climbing Wall      |  |  |  |
| Live Life Aberdeenshire *Run by Aberdeenshire Council |                   |                    |  |  |  |

By the Planning Information & Research Team <u>statistics@aberdeenshire.gov.uk</u>





## Housing