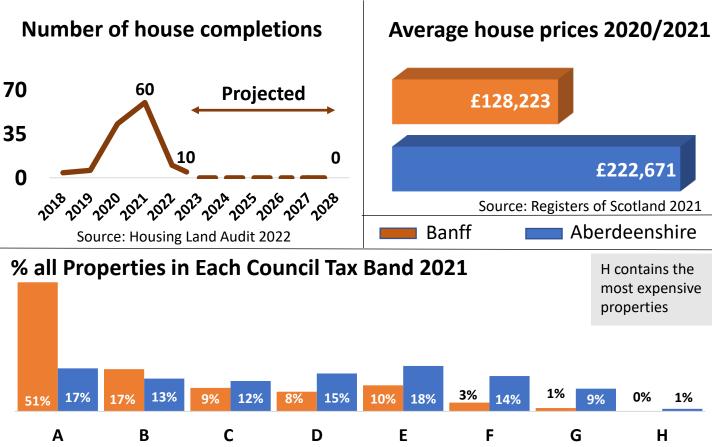

| Community Facilities* |            |       |  |                                                              |  |  |  |

| Museum                                                | Library           | Academy            |  |  |  |
|-------------------------------------------------------|-------------------|--------------------|--|--|--|
| Swimming Pool                                         | Outside Athletics | Sport Hall / Pitch |  |  |  |
| Squash Court                                          | Gym               | Climbing Wall      |  |  |  |
| Live Life Aberdeenshire *Run by Aberdeenshire Council |                   |                    |  |  |  |

By the Planning Information & Research Team <u>statistics@aberdeenshire.gov.uk</u>





## Housing