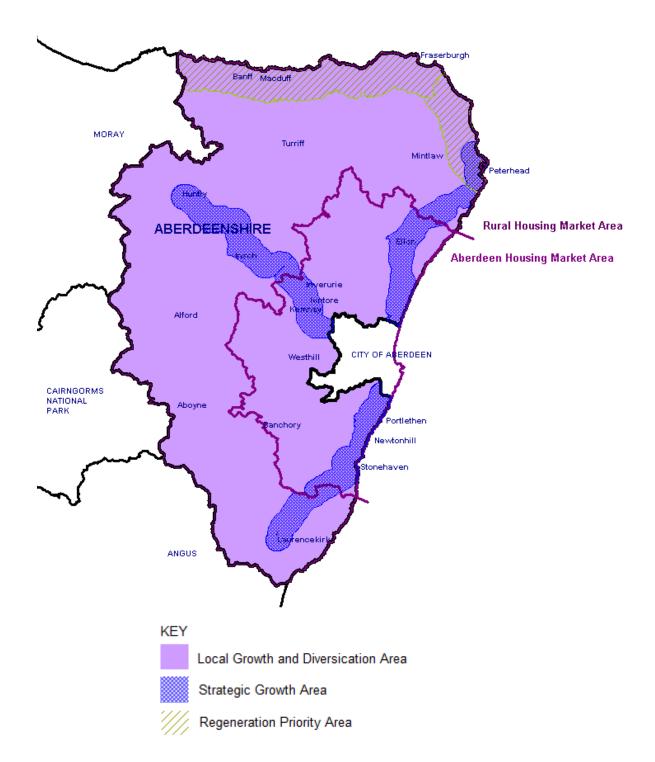

#### **CONTENTS**

|        | EXECUTIVE SUMMARY                                             | (i) |
|--------|---------------------------------------------------------------|-----|
| 1      | INTRODUCTION                                                  | 1   |
| 2      | POLICY ACTIONS                                                | 1   |
| 3      | MASTERPLANS AND FRAMEWORKS                                    | 4   |
| 4      | INTRODUCTION TO SITE SCHEDULES                                | 5   |
| Strate | egic Growth Areas<br>- Portlethen to Stonehaven (Large Sites) | 7   |
|        | - Portlethen to Stonehaven (Small Sites)                      | 10  |
|        | - South of Drumlithie to Laurencekirk (Large Sites)           | 11  |
|        | - South of Drumlithie to Laurencekirk (Small Sites)           | 12  |
|        | - Blackburn to Inverurie (Large Sites)                        | 13  |
|        | - Blackburn to Inverurie (Small Sites)                        | 20  |
|        | - Huntly to Pitcaple (Large Sites)                            | 21  |
|        | - Huntly to Pitcaple (Small Sites)                            | 23  |
|        | - Ellon to Blackdog (Large Sites)                             | 25  |
|        | - Ellon to Blackdog (Small Sites)                             | 29  |
|        | - Peterhead to Hatton (Large Sites)                           | 30  |
|        | - Peterhead to Hatton (Small Sites)                           | 32  |
| Local  | Growth: Aberdeen Housing Market Area                          | 34  |
|        | - Formartine (Large Sites)                                    | 34  |
|        | - Garioch (Large Sites)                                       | 36  |
|        | - Marr (Large Sites)                                          | 38  |
|        | - Formartine (Small Sites)                                    | 40  |
|        | - Garioch (Small Sites)                                       | 42  |
|        | - Kincardine and Mearns (Large Sites)                         | 45  |
|        | - Marr (Small Sites)                                          | 46  |

| Local Growth: Rural Housing Market Area      | 47 |
|----------------------------------------------|----|
| - Banff and Buchan (Large Sites)             | 47 |
| - Buchan (Large Sites)                       | 51 |
| - Formartine (Large Sites)                   | 55 |
| - Kincardine and Mearns (Large Sites)        | 56 |
| - Marr (Large Sites)                         | 58 |
| - Banff and Buchan (Small Sites)             | 60 |
| - Buchan (Small Sites)                       | 66 |
| - Formartine (Small Sites)                   | 73 |
| - Garioch (Small Sites)                      | 74 |
| - Kincardine and Mearns (Small Sites)        | 74 |
| - Marr (Small Sites)                         | 77 |
| Employment Sites                             | 85 |
| - SGA: Portlethen to Stonehaven              | 85 |
| - SGA: South of Drumlithie to Laurencekirk   | 86 |
| - SGA: Blackburn to Inverurie                | 86 |
| - SGA: Huntly to Pitcaple                    | 87 |
| - SGA: Ellon to Blackdog                     | 87 |
| - SGA: Peterhead to Hatton                   | 88 |
| - Local Growth: Aberdeen Housing Market Area | 89 |
| - Local Growth: Rural Housing Market Area    | 90 |
|                                              |    |